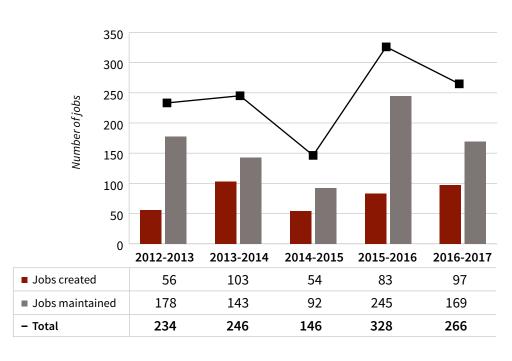

# Jobs created and maintained in the community over the last five years

These investments in turn have created 97 Full Time, and maintained 169 Full Time jobs.

The Atlantic Canada Opportunities Agency (ACOA) is an important partner in the work the CBDC provides in our rural areas. We are grateful for ACOA's support and vision. The Government of Canada, through ACOA, is clearly committed to helping rural communities become strong and vibrant. Over the past year ACOA has demonstrated ongoing confidence in the CBDCs through its support of activities through the Community Futures of Tomorrow, the Entrepreneurial Training Fund, and the Women in Business Program. We have been pleased to administer many important initiatives on the Agency's behalf.

At the end of the fiscal year, the value of loans approved but not yet disbursed was of \$645,000, an increase of 36.1% compared to the previous year. These loans once advanced will contribute to the overall totals of job creation and maintenance, in the coming fiscal year.