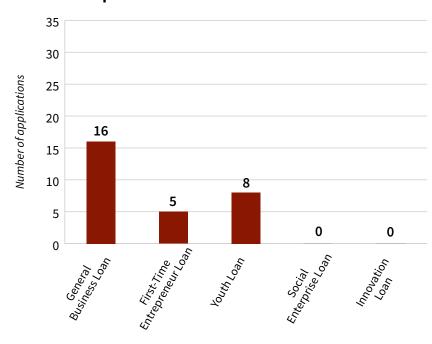

### Number of applications approved for each **CBDC loan product**

During the 2016-2017 year we approved over 3.12 Million Dollars of investment for our rural area business owners. CBDC Southwest disbursed and facilitated the delivery of a total of \$3.99 Million to 76 SMEs with the breakdown of assistance as follows: 16 general business loans with a total dollar amount of \$1,997,719 a total of 13 youth and first time entrepreneur loans with a total dollar amount of \$1,126,989. In addition to our loans we also approved 47 Self-Employment Benefit (SEB) applications for a total of \$868,511.