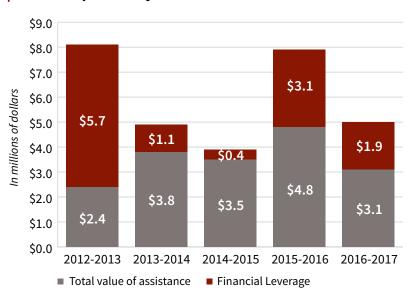

### The total value of assistance from the CBDC and financial leverage over the past five years

This year, the average size loan is \$124,988, which is an increase of 59.9% in the average value of assistance per CBDC client compared to the previous year.

Since inception, the CBDC Southwest has injected over **62.2 million** dollars in the community.