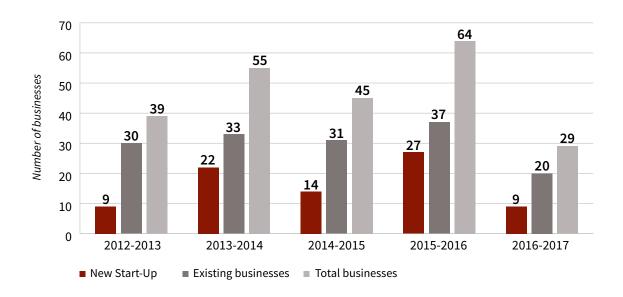

# The number of businesses who received financial assistance over the past five years

Although the number of businesses who received financial assistance has decreased during the past year, the value of assistance to businesses seeking to expand has increased **6.3%** compared to the previous year, a total dollar value of **\$1,033,861**.

At the end of the fiscal year, the value of loans approved but not yet disbursed was of \$645,000, an increase of 36.1% compared to the previous year. These loans once advanced will contribute to the overall totals of job creation and maintenance, in the coming fiscal year.