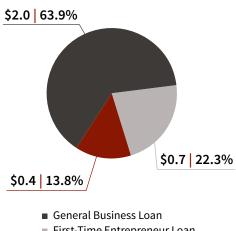

### **Breakdown of amounts disbursed** per loan product

(in millions of dollars)

- First-Time Entrepreneur Loan
- Youth Loan

During the 2016-2017 year we approved over 3.12 Million Dollars of investment for our rural area business owners. CBDC Southwest disbursed and facilitated the delivery of a total of \$3.99 Million to 76 SMEs with the breakdown of assistance as follows: 16 general business loans with a total dollar amount of \$1,997,719 a total of 13 youth and first time entrepreneur loans with a total dollar amount of \$1,126,989. In addition to our loans we also approved 47 Self-Employment Benefit (SEB) applications for a total of \$868,511.