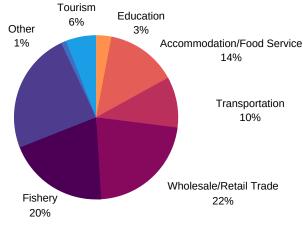

F TRAINING CONTRIBUTION: \$1,618** 

#### **LENDING BY SECTOR**





# TRINITY CONCEPTION

FOR A DETAILED COPY OF CBDC TRINITY CONCEPTION'S AUDITED FINANCIAL STATEMENTS, PLEASE VISIT WWW.CBDC.CA.

#### **AT A GLANCE**

CBDC Trinity Conception governs 72 communities from Georgetown to Bay de Verde and Bay de Verde to Markland, otherwise known as the Baccalieu Trail.









41
APPLICATIONS RECEIVED

















**ENTREPRENEURIAL TRAINING FUND:** CBDC Trinity Conception delivered 17 training sessions to 140 clients on the topics of Marketing, Social Media, Accounting, Tax Preparation, Time Management, Business Plan Development, OHS, Business Building, and Customer Service.

**VALUE OF TRAINING CONTRIBUTION: \$22,500** 

#### **LENDING BY SECTOR**

Professional & Technical Services 24%





# NOTES

| <br>  |
|-------|
|       |
|       |
|       |
|       |
|       |
|       |
|       |
|       |
|       |
|       |
|       |
|       |
|       |
|       |
|       |
|       |
|       |
|       |
|       |
|       |
|       |
|       |
| <br>- |
|       |
|       |
|       |
| <br>  |
|       |
|       |
|       |
|       |
|       |
|       |
|       |
|       |
| <br>  |
| <br>  |
|       |
|       |
|       |
| <br>  |
|       |
|       |
|       |
| <br>  |
|       |
|       |
|       |
|       |
|       |
|       |
|       |
|       |
|       |
|       |
|       |
|       |
|       |
|       |
|       |
|       |
|       |
|       |
|       |
|       |
|       |
|       |
| <br>_ |
|       |
|       |
|       |
| <br>  |
|       |
|       |
|       |
|       |
|