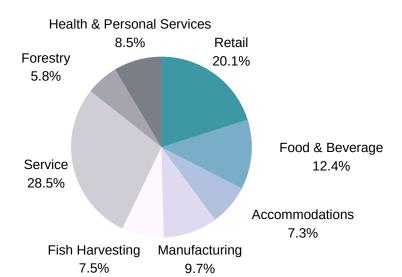

development and expansions within the 40 communities that comprise of the Baie Verte - Green Bay Region.

























**ENTREPRENEURIAL TRAINING FUND:** CBDC Emerald delivered 6 training sessions to 30 clients on the topics of SAGE Accounting, Bookkeeping, Professional Business Services, Seasonality Workshop, Marketing, and Financial Management. **VALUE OF TRAINING CONTRIBUTION:** \$9.925

#### **LENDING BY SECTOR**





# **GANDER AREA**

FOR A DETAILED COPY OF CBDC GANDER'S AUDITED FINANCIAL STATEMENTS, PLEASE VISIT 51A DICKINS STREET, GANDER.

#### **AT A GLANCE**

CBDC Gander governs the Gander area as far east as Charlottetown, in scenic Terra Nova National Park, to Laurenceton in the West.









**17**APPLICATIONS RECEIVED

















#### **LENDING BY SECTOR**





# **GATEWAY**

FOR A DETAILED COPY OF CBDC GATEWAY'S AUDITED FINANCIAL STATEMENTS, PLEASE CALL 709-695-7406.

#### **AT A GLANCE**

CBDC Gateway governs 18 communities from North Branch to LaPoile.









**53**APPLICATIONS RECEIVED

















**ENTREPRENEURIAL TRAINING FUND:** CBDC Gateway delivered 15 training sessions to 29 clients on the topics of Financial, Marketing, Management, and Human Resources. **VALUE OF TRAINING CONTRIBUTION:** \$10,863

#### **LENDING BY SECTOR**





14

# **HUMBER**

FOR A DETAILED COPY OF CBDC HUMBER'S AUDITED FINANCIAL STATEMENTS, PLEASE VISIT WWW.CBDC.CA.

#### AT A GLANCE

CBDC Humber governs Economic Zones 7 and 8 of Western, NL.









11
APPLICATIONS RECEIVED















**ENTREPRENEURIAL TRAINING FUND:** CBDC Humber delivered 4 trai