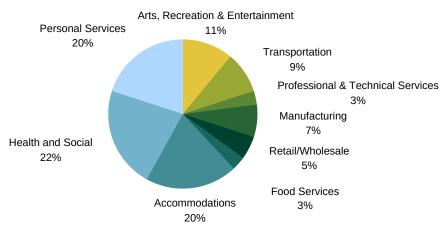

ractice Mission for Tourism Operators. **VALUE OF TRAINING CONTRIBUTION:** \$1,350

#### **LENDING BY SECTOR**





### **CABOT**

FOR A DETAILED COPY OF CBDC CABOT'S AUDITED FINANCIAL STATEMENTS, PLEASE CALL 709-834-1000.

#### **AT A GLANCE**

CBDC Cabot governs 17 communities located in the Northeast Avalon region between Marysvale in the west and Logy Bay in the east, and includes Bell Island.

























**ENTREPRENEURIAL TRAINING FUND:** CBDC Cabot delivered 14 training sessions to 145 clients on the topics of Financial Management, Cloud Accounting, Bookkeeping, Marketing, Social Media, Website Management, Human Resource Management, Managing Difficult Conversations, and Small Business Legalities.

**VALUE OF TRAINING CONTRIBUTION:** \$16,250

#### **LENDING BY SECTOR**





# **CELTIC**

FOR A DETAILED COPY OF CBDC CELTIC'S AUDITED FINANCIAL STATEMENTS, PLEASE CALL 709-432-2662.

#### **AT A GLANCE**

CBDC Celtic governs four district sub regions:

- Blackhead, Petty Harbour-Maddox Cove to Goulds
- Bay Bulls to Bauline East
- La Manche to Cappahayden
- Portugal Cove South to Mall Bay, Riverhead St. Mary's









APPLICATIONS RECEIVED







**TOTAL JOBS CREATED &** 

SEA APPLICATIONS



FUNDS INVESTED PER JOB







SEA RECEIVED CBDC





ENTREPRENEURIAL TRAINING FUND: CBDC Celtic delivered 8 ETF training sessions, 2 group sessions and 6 individual business client sessions to 30 clients on the topics of Finance, Management, and Business Coaching.

**VALUE OF TRAINING CONTRIBUTION: \$11,750** 

#### **LENDING BY SECTOR**





# **CENTRAL**

FOR A DETAILE