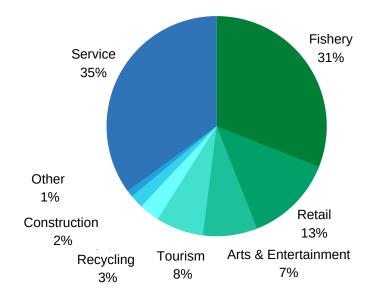

ICATIONS RECEIVED















ENTREPRENEURIAL TRAINING FUND: CBDC Labrador delivered 2 training sessions to 2 clients on the topics of Financial Management. **VALUE OF TRAINING CONTRIBUTION: \$3.800** 

#### **LENDING BY SECTOR**



33.1%



# **LONG RANGE**

FOR A DETAILED COPY OF CBDC LONG RANGE'S AUDITED FINANCIAL STATEMENTS, PLEASE VISIT US AT 35 CAROLINA AVENUE. STEPHENVILLE.

#### **AT A GLANCE**

CBDC Long Range governs South-Western Newfoundland whose regions include Stephenville, Port Au Port, Barachois Bay, St. George South, and Penguin area,









41















**ENTREPRENEURIAL TRAINING FUND:** CBDC Long Range delivered 8 training sessions to 6 clients on the topics of Bookkeeping and Marketing. **VALUE OF TRAINING CONTRIBUTION:** \$5,549

#### **LENDING BY SECTOR**





# NORTIP

FOR A DETAILED COPY OF CBDC NORTIP'S AUDITED FINANCIAL STATEMENTS, PLEASE VISIT CALL 709-247-2232

#### **AT A GLANCE**

CBDC Nortip governs the area on the Great Northern Peninsula starting at Norris Point, then inclusive of all other communities (69 in total).

























**ENTREPRENEURIAL TRAINING FUND:** CBDC Nortip delivered 11 training sessions to 99 clients on the topics of Social Media, SME Taxation, Computerized Bookkeeping, Market Development, Management Skills, Mentoring, and Networking. **VALUE OF TRAINING CONTRIBUTION:** \$997

#### **LENDING BY SECTOR**





# **SOUTH COAST**

FOR A DETAILED COPY OF CBDC SOUTH COAST'S AUDITED FINANCIAL STATEMENTS, PLEASE VISIT WWW.CBDCSOUTHCOAST.CA.

#### **AT A GLANCE**

CBDC South Coast governs St. Alban's, Swange