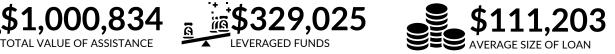

#### **DISBURSEMENTS**

On March 31, 2020 the net value of the CBDC portfolio was \$111.1 million. CBDCs disbursed \$20,400,310 to small and medium sized businesses and community enterprises.

\$111,116,834

**NET VALUE OF FUND** 

\$91,596,063

**INVESTMENTS OUTSTANDING** 

\$36,488,488

**NET FUNDS AVAILABLE** 

#### **BUSINESSES ASSISTED**

CBDC clients leveraged \$8,202,959 in response to their approved application.

Amount leveraged per dollar invested by CBDC was \$0.40.

1356 CBDC clients received business counselling in the past fiscal year.