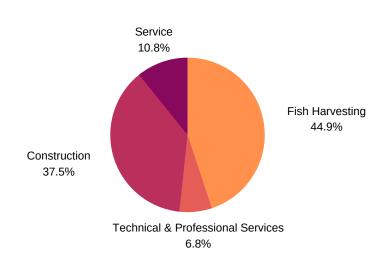

tle Harbour East, Bay L'Argent, St. Bernard's, Jacques Fontaine, Little Bay East, Harbour Mille, South East Bight, Petite Forte, Brookside, Boat Harbour, Parker's Cove, Rushoon, Baine Habour, Red Harbour, Spanish Room, Rock Harbour, Jean de Baie, Marystown, Beau Bois, Burin, Lewin's Cove, Big Salmonier Epworth, Fox Cove – Mortier, Little St. Lawrence, St. Lawrence, Lawn, Lord's Cove, Point au Gaul, Allan's Island, Lamaline, Point May, Fortune, Grand Bank, Grand Beach, Frenchman's Cove, Garnish, and Winterland.









13
APPLICATIONS RECEIVED

















**ENTREPRENEURIAL TRAINING FUND:** CBDC Burin Peninsula delivered 1 training sessions to 4 clients on the topic of Best Practice Mission for Tourism Operators. **VALUE OF TRAINING CONTRIBUTION:** \$1,350

#### **LENDING BY SECTOR**





### **CABOT**

FOR A DETAILED COPY OF CBDC CABOT'S AUDITED FINANCIAL STATEMENTS, PLEASE CALL 709-834-1000.

#### **AT A GLANCE**

CBDC Cabot governs 17 communities located in the Northeast Avalon region between Marysvale in the west and Logy Bay in the east, and includes Bell Island.

























**ENTREPRENEURIAL TRAINING FUND:** CBDC Cabot delivered 14 training sessions to 145 clients on the topics of Financial Management, Cloud Accounting, Bookkeeping, Marketing, Social Media, Website Management, Human Resource Management, Managing Difficult Conversations, and Small Business Legalities.

**VALUE OF TRAINING CONTRIBUTION:** \$16,250

#### **LENDING BY SECTOR**





# **CELTIC**

FOR A DETAILED COPY OF CBDC CELTIC'S AUDITED FINANCIAL STATEMENTS, PLEASE CALL 709-432-2662.