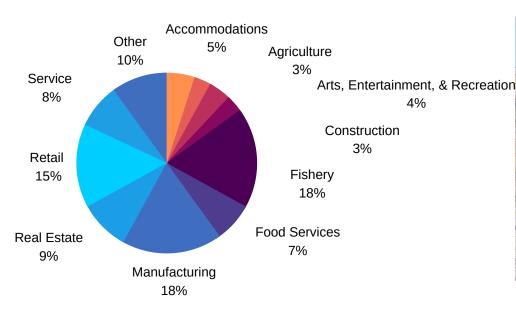

RIAL TRAINING FUND:** CBDC Long Range delivered 8 training sessions to 6 clients on the topics of Bookkeeping and Marketing. **VALUE OF TRAINING CONTRIBUTION:** \$5,549

#### **LENDING BY SECTOR**





# NORTIP

FOR A DETAILED COPY OF CBDC NORTIP'S AUDITED FINANCIAL STATEMENTS, PLEASE VISIT CALL 709-247-2232

#### **AT A GLANCE**

CBDC Nortip governs the area on the Great Northern Peninsula starting at Norris Point, then inclusive of all other communities (69 in total).

























**ENTREPRENEURIAL TRAINING FUND:** CBDC Nortip delivered 11 training sessions to 99 clients on the topics of Social Media, SME Taxation, Computerized Bookkeeping, Market Development, Management Skills, Mentoring, and Networking. **VALUE OF TRAINING CONTRIBUTION:** \$997

#### **LENDING BY SECTOR**





# **SOUTH COAST**

FOR A DETAILED COPY OF CBDC SOUTH COAST'S AUDITED FINANCIAL STATEMENTS, PLEASE VISIT WWW.CBDCSOUTHCOAST.CA.

#### **AT A GLANCE**

CBDC South Coast governs St. Alban's, Swangers Cove, St. Josepeh's Cove, St. Veronica's, Head Bay d'Espoir, Milltown, Morrisville, Conne River, Rencontre East, Pool's Cove, Wreck Cove, Coomb's Cove, Boxey, Mose Ambrose, English Harbour West, St. Jacques, Belleoram, Harbour Breton, Hermitage, Sandyville, Seal Cove (FB), Gaultois, and McCallum.









\$623,030 TOTAL VALUE OF ASSISTANCE DISBUSRED



16
APPLICATIONS RECEIVED &
APPROVED



12
BUSINESSES ASSISTED



39
TOTAL JOBS CREATED &
MAINTAINED



**\$15,975**FUNDS INVESTED PER JOB



110 CLIENTS PROVIDED BUSINESS







**ENTREPRENEURIAL TRAINING FUND:** CBDC South Coast delivered 1 t