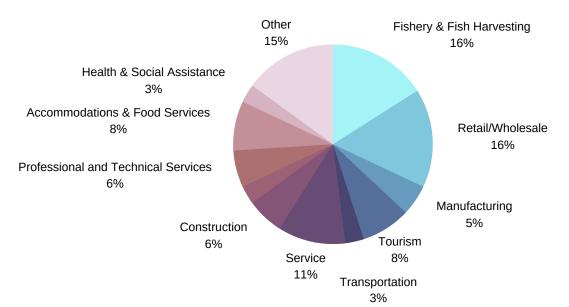

r communities \$20 million. The Boards of Directors of the fifteen CBDCs are comprised of more than 100 community leaders, supporting the economic diversification of our province and are skilled in assessing business opportunities.

As Chairperson of the NL Association of CBDCs, I would like to acknowledge the Board Members and staff of the 15 CBDCs for being the driving force behind another successful year. I would also like to thank the Atlantic Canada Opportunities Agency for their ongoing support.

Aiden Wadman CHAIRPERSON

# INVESTMENT ACTIVITY

**CBDCS CONTRIBUTION TO RURAL COMMUNITIES** 

#### **DISBURSEMENTS**



On March 31, 2020 the net value of the CBDC portfolio was \$111.1 million. CBDCs disbursed \$20,400,310 to small and medium sized businesses and community enterprises.





#### SITUATION AT YEAR END

\$4,507,758

VALUE OF LOANS APPROVED BUT NOT DISBURSED

1,571

INVESTMENTS MANAGED \$8,556,065

ALLOWANCE FOR DOUBTFUL ACCOUNTS

5.51%

GROSS RETURN ON INVESTMENT

\$111,116,834

**NET VALUE OF FUND** 

\$91,596,063

**INVESTMENTS OUTSTANDING** 

\$36,488,488

**NET FUNDS AVAILABLE** 

#### **BUSINESSES ASSISTED**







CBDC clients leveraged \$8,202,959 in response to their approved application.

Amount leveraged per dollar invested by CBDC was \$0.40.

1356 CBDC clients received business counselling in the past fiscal year.



#### JOBS CREATED AND MAINTAINED

#### **SELF-EMPLOYMENT ASSISTANCE (SEA)**

CBDCs work in partnership with the provincial Department of Advanced Education, Skills, and Labour to deliver SEA.

There were 151 approved SEA clients and 4