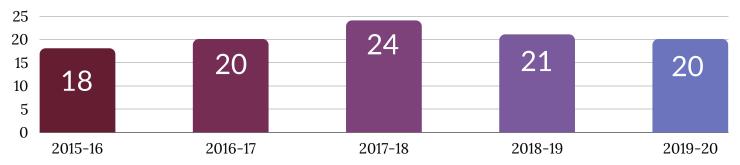

All of this development stems from lending the small businesses within our communities \$20 million. The Boards of Directors of the fifteen CBDCs are comprised of more than 100 community leaders, supporting the economic diversification of our province and are skilled in assessing business opportunities.

#### **DISBURSEMENTS**

On March 31, 2020 the net value of the CBDC portfolio was \$111.1 million. CBDCs disbursed \$20,400,310 to small and medium sized businesses and community enterprises.