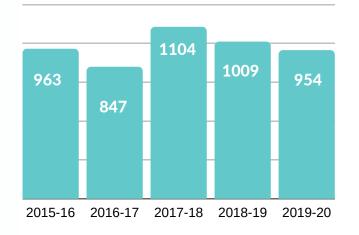

All of this development stems from lending the small businesses within our communities \$20 million. The Boards of Directors of the fifteen CBDCs are comprised of more than 100 community leaders, supporting the economic diversification of our province and are skilled in assessing business opportunities.