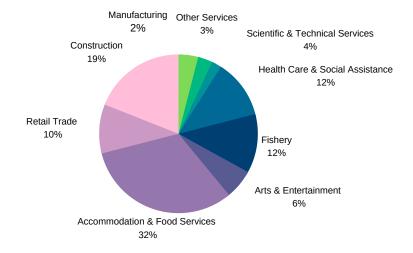

50

#### **LENDING BY SECTOR**





# **CELTIC**

FOR A DETAILED COPY OF CBDC CELTIC'S AUDITED FINANCIAL STATEMENTS, PLEASE CALL 709-432-2662.

#### **AT A GLANCE**

CBDC Celtic governs four district sub regions:

- Blackhead, Petty Harbour-Maddox Cove to Goulds
- Bay Bulls to Bauline East
- La Manche to Cappahayden
- Portugal Cove South to Mall Bay, Riverhead St. Mary's









APPLICATIONS RECEIVED







**TOTAL JOBS CREATED &** 

SEA APPLICATIONS



FUNDS INVESTED PER JOB







SEA RECEIVED CBDC





ENTREPRENEURIAL TRAINING FUND: CBDC Celtic delivered 8 ETF training sessions, 2 group sessions and 6 individual business client sessions to 30 clients on the topics of Finance, Management, and Business Coaching.

**VALUE OF TRAINING CONTRIBUTION: \$11,750** 

#### **LENDING BY SECTOR**





# **CENTRAL**

FOR A DETAILED COPY OF CBDC CENTRAL'S AUDITED FINANCIAL STATEMENTS, PLEASE VISIT 10 PINSENT DRIVE, GRAND

#### AT A GLANCE

CBDC Central governs approximately 25 towns and communities in Central Newfoundland from Buchans in the west to Norris Arm, Fortune Harbour and Leading Tickles in the east with a combined population of approximately 26,000.









**31**APPLICATIONS RECEIVED

















**ENTREPRENEURIAL TRAINING FUND:** CBDC Central delivered 11 training sessions to 44 clients on the topics of Financial and Marketing. **VALUE OF TRAINING CONTRIBUTION:** \$15,010

#### **LENDING BY SECTOR**





# **EASTERN**

FOR A DETAILED COPY OF CBDC EASTERN'S AUDITED FINANCIAL STATEMENTS, PLEASE CALL 709-466-1170.

#### **AT A GLANCE**

CBDC Eastern governs the geographi