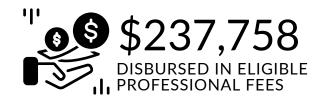

#### **DISBURSEMENTS**

On March 31, 2020 the net value of the CBDC portfolio was \$111.1 million. CBDCs disbursed \$20,400,310 to small and medium sized businesses and community enterprises.