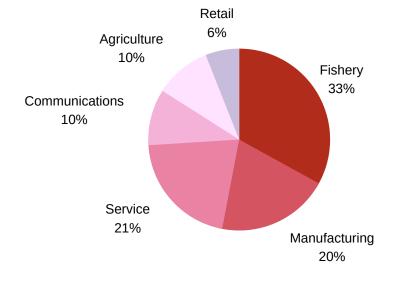

e 23 coordinators hired in 2019 reported 68% were more inclined to consider entrepreneurship as a career option as a result of the engagements. 87% of participants were familiar with the Youth Ventures program prior to the summer.







# **AVALON WEST**

FOR A DETAILED COPY OF CBDC AVALON WEST'S AUDITED FINANCIAL STATEMENTS, PLEASE CALL 709-227-2147.

#### **AT A GLANCE**

CBDC Avalon West governs Placentia Area, Cape Shore, Isthmus Area, and St. Mary's Bay North.









26

















**ENTREPRENEURIAL TRAINING FUND:** CBDC Avalon West delivered 4 training sessions to 26 clients on the topics of Marketing - Get Known on Facebook, Marketing in the Tourism Industry, Accounting Procedures, and Communications.

**VALUE OF TRAINING CONTRIBUTION:** \$4,613

#### **LENDING BY SECTOR**





# **BURIN PENINSULA**

FOR A DETAILED COPY OF CBDC BURIN PENINSULA'S AUDITED FINANCIAL STATEMENTS, PLEASE VISIT WWW.CBDC.CA.

#### AT A GLANCE

CBDC Burin Peninsula governs Monkstown, Terrenceville, Grand Le Pierre, English Harbour East, Little Harbour East, Bay L'Argent, St. Bernard's, Jacques Fontaine, Little Bay East, Harbour Mille, South East Bight, Petite Forte, Brookside, Boat Harbour, Parker's Cove, Rushoon, Baine Habour, Red Harbour, Spanish Room, Rock Harbour, Jean de Baie, Marystown, Beau Bois, Burin, Lewin's Cove, Big Salmonier Epworth, Fox Cove – Mortier, Little St. Lawrence, St. Lawrence, Lawn, Lord's Cove, Point au Gaul, Allan's Island, Lamaline, Point May, Fortune, Grand Bank, Grand Beach, Frenchman's Cove, Garnish, and Winterland.









13
APPLICATIONS RECEIVED