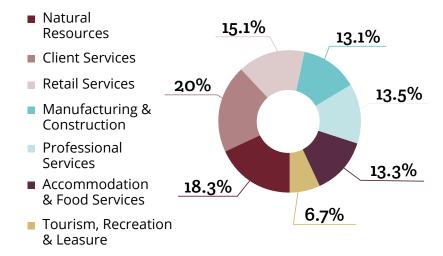

14 to 19, who want to gain work experience to start their own business and offers them the opportunity to borrow up to \$1,500. In October 2018, the CBDC Chaleur developed

Youth Success Chaleur, an educational entrepreneurial program offered to students, grades 9 to 12, who wish to hone their entrepreneurial skills while taking part in an unforgettable experience where they will get to create a business. Investments in the region for the year 2018 - 2019

### **Requests** processed Applications received 104 Applications approved 93 Amounts invested \$3,980,532 2018 - 2019 Number of business counselling sessions Number of clients 166 Impact on businesses New businesses 21 Existing businesses 61 Total 82 Impact on employment Jobs created 60 Jobs maintained 316 376 Total

# Loans by Sector





# Training sessionsNumber of sessions14Amounts granted\$25,450Self-Employment Benefit4Applications approved23Value of assistance\$460,000Consulting<br/>Advisory Services24

Number of clients24Investments\$70,299

# Building strong entrepreneurial leverage in the Chaleur region

The total value of assistance from the CBDC and financial leverage over the past five years



Over the past 4 years, the CBDC has injected over \$34.9M in the economy of the Chaleur region through the disbursement of commercial loans (\$12.6M) and investments from the leverage effect of other sources of financing (\$22.3M).

A record number of loans were approved over the last year, with 93 approved loans.

# Number of applications approved for each CBDC loan product



### Breakdown of amounts disbursed per lo