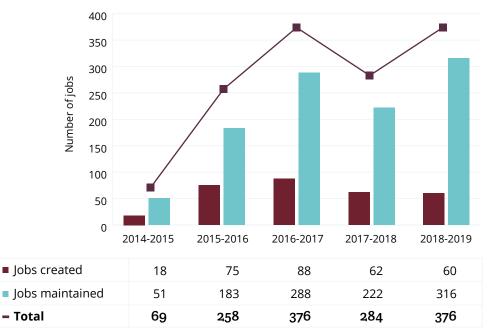

### **Requests** processed Applications received 104 Applications approved 93 Amounts invested \$3,980,532 2018 - 2019 Number of business counselling sessions Number of clients 166 Impact on businesses New businesses 21 Existing businesses 61 Total 82 Impact on employment Jobs created 60 Jobs maintained 316 376 Total

# Jobs created and maintained in the community over the last five years

These services allowed our clients to create and maintain **<u>376 full and part-time jobs</u>** over the last year. Thanks to all these activities, we now have a commercial loan portfolio of more than **\$9,779,304**.

Since April 1<sup>st</sup>, 2015, CBDC Chaleur disbursed and invested a total of \$12.7M in the economy of the Chaleur region. Over 285 new direct jobs were created as a result of these investments and 1,009 jobs were maintained. In other words, CBDC Chaleur contributed to creating and maintaining over 1,296 jobs over the past 4 years.