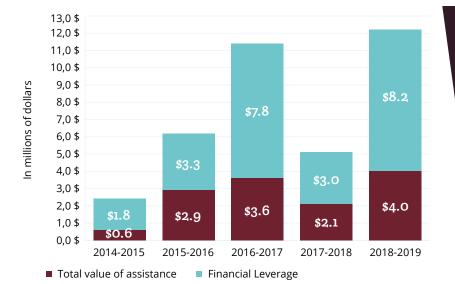

# Building strong entrepreneurial leverage in the Chaleur region

The total value of assistance from the CBDC and financial leverage over the past five years

Over the past 4 years, the CBDC has injected over \$34.9M in the economy of the Chaleur region through the disbursement of commercial loans (\$12.6M) and investments from the leverage effect of other sources of financing (\$22.3M).