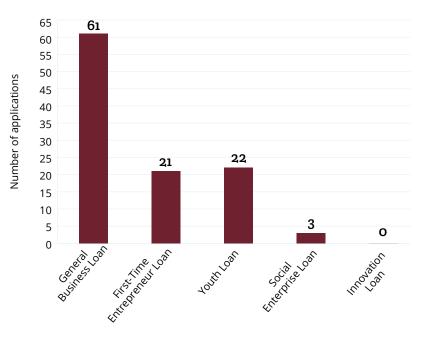

# Number of applications approved for each CBDC loan product

### **General Business Loan**

Business is booming and you need funding for an expansion of your existing premises or have to construct a new building. Perhaps it's time to purchase new equipment and additional materials in order to fulfill increased customer demand for your product. This more flexible loan can even facilitate the acquisition of an existing business.

### First-Time Entrepreneur Loan

Offers counselling services for individuals who wish to become a self-sufficient and profitable business owner. This is the perfect loan to put your plans into action.

### Youth Loan

Provides start-up capital for youth between the ages of 18 to 34 who experience difficulty obtaining necessary financing.

### Social Enterprise Loan

Tailored to social enterprises operating in rural communities where people are able to live, work and enjoy social activities in their region.

### **Innovation Loan**

Helps promote the development of the knowledgebase economy and aids in the adoption or commercialization of new technologies.

Community Business Development Corporation