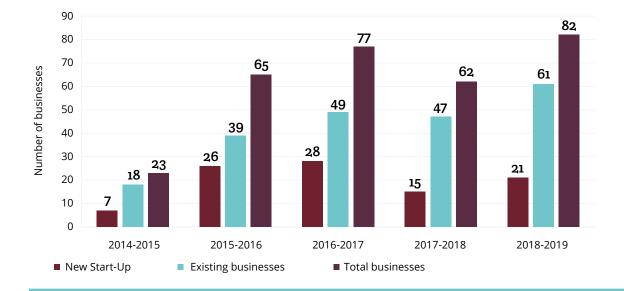

### **Requests** processed Applications received 104 Applications approved 93 Amounts invested \$3,980,532 2018 - 2019 Number of business counselling sessions Number of clients 166 Impact on businesses New businesses 21 Existing businesses 61 Total 82 Impact on employment Jobs created 60 Jobs maintained 316 376 Total

# The number of businesses who received financial assistance over the past five years

The CBDC's commercial loan portfolio has reached almost \$10M, suggesting a new entrepreneurial dynamism in the Chaleur region. Over the past 4 years, the CBDC helped create 285 new jobs, as well as maintain 1,009 other jobs, for a total of 1,294. The support of CBDC Chaleur to the region's economic development is undeniable.

In summary, during the 2018-2019 fiscal year, CBDC Chaleur provided financial assistance to 154 small to medium-sized businesses in the region, as follows:

- → 93 loans were granted to small and medium-sized businesses, for a total disbursement of \$4.0M;
- → 23 participants were approved under the Self-Employment Benefit (SEB) program;
- → 38 individuals participated in different training programs offered by external consultants;
- → \$95,749 were invested in training programs for our entrepreneurial clients;
- → 166 business counselling sessions with local entrepreneurs to guide them in their projects.