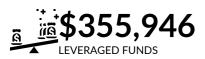

# JOBS CREATED AND MAINTAINED

CBDC clients leveraged \$10,980,157 in response to their approved applications.

The amount leveraged per dollar invested by CBDC was **\$0.57**.

**1,071** CBDC clients received business counselling during the past fiscal year.