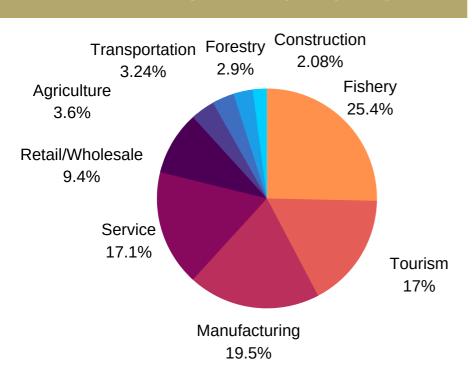

UTION:** \$4,179

#### **LENDING BY SECTOR**





#### NORTIP

FOR A DETAILED COPY OF CBDC NORTIP'S AUDITED FINANCIAL STATEMENTS, PLEASE CALL 709-247-2232.

CBDC Nortip services the area on the Great Northern Peninsula starting at Norris Point, then inclusive of all other communities (69 in total).





**18**APPLICATIONS APPROVED









SEA APPLICATIONS APPROVED





**12**BUSINESSES ASSISTED





2 CAS PROJECTS

#### REGIONAL RELIEF RECOVERY FUND (RRRF)



\$420,000

TOTAL VALUE OF RRRF ASSISTANCE



239

TOTAL JOBS MAINTAINED



15

ADDI ICATIONIS ADDDOVEI



16

BUSINESSES ASSISTED

**ENTREPRENEURIAL TRAINING FUND:** CBDC Nortip delivered 3 training sessions to 3 clients on the topics of Accounting and Bookkeeping. **VALUE OF TRAINING CONTRIBUTION:** \$0

#### **LENDING BY SECTOR**





#### **SOUTH COAST**

FOR A DETAILED COPY OF CBDC SOUTH COAST'S AUDITED FINANCIAL STATEMENTS, PLEASE VISIT WWW.CBDC.CA.

CBDC South Coast serves St. Alban's, Swangers Cove, St. Josepeh's Cove, St. Veronica's, Head Bay d'Espoir, Milltown, Morrisville, Conne River, Rencontre East, Pool's Cove, Wreck Cove, Coomb's Cove, Boxey, Mose Ambrose, English Harbour West, St. Jacques, Belleoram, Harbour Breton, Hermitage, Sandyville, Seal Cove (FB), Gaultois, and McCallum.

















#### **LENDING BY SECTOR**





#### TRINITY CONCEPTION

FOR A DETAILED COPY OF CBDC TRINITY CONCEPTION'S AUDITED FINANCIAL STATEMENTS, PLEASE VISIT WWW.CBDC.CA.

CBDC Trinity Conception serves 72 communities from Georgetown to Bay de Verde and Bay de Verde to Markland.

















26
RUSINESSES ASSISTED