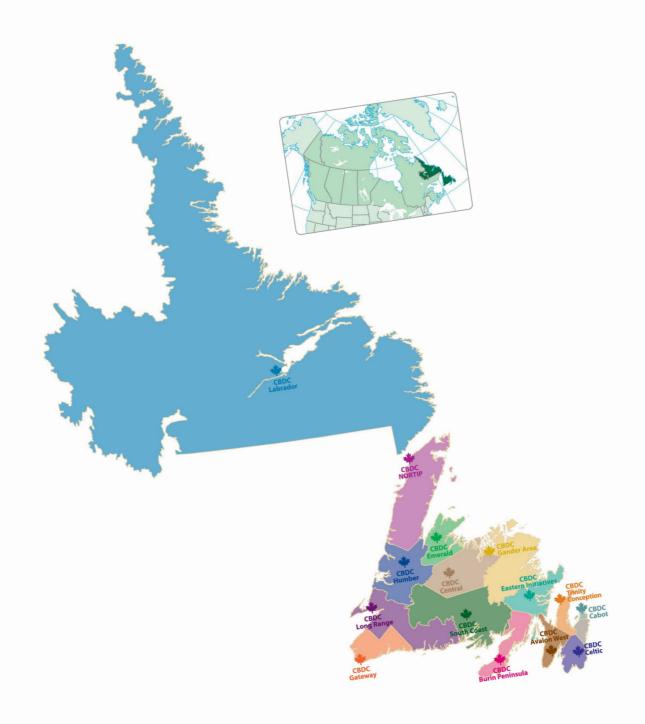

- 08 BURIN PENINSULA
- 09 CABOT
- 10 CELTIC
- 11 CENTRAL
- 12 EASTERN
- 13 EMERALD
- 14 GANDER AREA
- 15 GATEWAY
- 16 HUMBER
- 17 LABRADOR
- 18 LONG RANGE
- 19 NORTIP
- 20 SOUTH COAST
- 21 TRINITY CONCEPTION