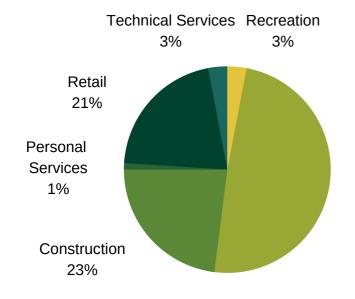

opic of COR Training.

**VALUE OF TRAINING CONTRIBUTION: \$355** 

#### **LENDING BY SECTOR**



#### **CABOT**

FOR A DETAILED COPY OF CBDC CABOT'S AUDITED FINANCIAL STATEMENTS, PLEASE CALL 709-834-1000.

CBDC Cabot services 17 communities located in the Northeast Avalon region between Marysvale and Logy Bay, and includes Bell Island.





**27**APPLICATIONS APPROVED









19 SEA APPLICATIONS APPROVED





**24**BUSINESSES ASSISTED



#### REGIONAL RELIEF RECOVERY FUND (RRRF)



\$691,922







21

APPLICATIONS APPROVED



21
BUSINESSES ASSISTE

**ENTREPRENEURIAL TRAINING FUND:** CBDC Cabot delivered 12 training sessions to 61 clients on the topics of Marketing, Bookkeeping, Cloud Accounting, and Mental Health. **VALUE OF TRAINING CONTRIBUTION:** \$17,990

#### **LENDING BY SECTOR**



Manufacturing 49%



#### **CELTIC**

FOR A DETAILED COPY OF CBDC CELTIC'S AUDITED FINANCIAL STATEMENTS, PLEASE CALL 709-432-2662.

CBDC Celtic serves four district sub regions located along the southern shore.

















**10**BUSINESSES ASSISTED



#### REGIONAL RELIEF RECOVERY FUND (RRRF)









**ENTREPRENEURIAL TRAINING FUND:** CBDC Celtic delivered 5 training sessions to 35 clients on the topics of Finance, Marketing, and HR.

**VALUE OF TRAINING CONTRIBUTION:** \$13,449

#### **LENDING BY SECTOR**





#### CENTRAL

FOR A DETAILED COPY OF CBDC CENTRAL'S AUDITED FINANCIAL STATEMENTS. PLEASE VISIT OUR OFFICE

CBDC Central serves approximately 25 towns and communities in Central Newfoundland.

















15
BUSINESSES ASSISTED



#### REGIONAL RELIEF RECOVERY FUND (RRRF)