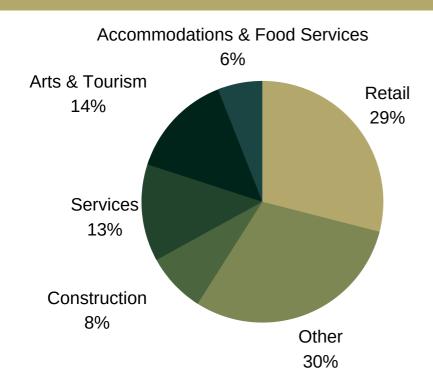

#### REGIONAL RELIEF RECOVERY FUND (RRRF)









**ENTREPRENEURIAL TRAINING FUND:** CBDC Celtic delivered 5 training sessions to 35 clients on the topics of Finance, Marketing, and HR.

**VALUE OF TRAINING CONTRIBUTION:** \$13,449

#### **LENDING BY SECTOR**





#### CENTRAL

FOR A DETAILED COPY OF CBDC CENTRAL'S AUDITED FINANCIAL STATEMENTS. PLEASE VISIT OUR OFFICE

CBDC Central serves approximately 25 towns and communities in Central Newfoundland.

















15
BUSINESSES ASSISTED



#### REGIONAL RELIEF RECOVERY FUND (RRRF)







**ENTREPRENEURIAL TRAINING FUND:** CBDC Central delivered 10 training sessions to 12 clients on the topics of Accounting, Social Media Marketing, Marketing Coaching, and Sales. **VALUE OF TRAINING CONTRIBUTION:** \$12,042

#### **LENDING BY SECTOR**





#### **EASTERN**

FOR A DETAILED COPY OF CBDC EASTERN'S AUDITED FINANCIAL STATEMENTS, PLEASE CALL 709-466-1170.

CBDC Eastern serves the geographical area that consists of all communities located between Port Blandford - Clarenville and Arnold's Cove, Bonavista Peninsula and Random Island

















9 BUSINESSES ASSISTED



#### REGIONAL RELIEF RECOVERY FUND (RRRF)





**33** 

TOTAL JOBS MAINTAINED



6

APPLICATIONS APPROVE



7

BUSINESSES ASSISTED

**ENTREPRENEURIAL TRAINING FUND:** CBDC Eastern delivered 4 training sessions to 17 clients on the topics of Instagram, Marketing, and Accounting. **VALUE OF TRAINING CONTRIBUTION:** \$4,677

#### **LENDING BY SECTOR**





#### **EMERALD**

FOR A DETAILED COPY OF CBDC EMERALD'S AUDITED FINANCIAL STATEMENTS, PLEASE CALL 709-532-46