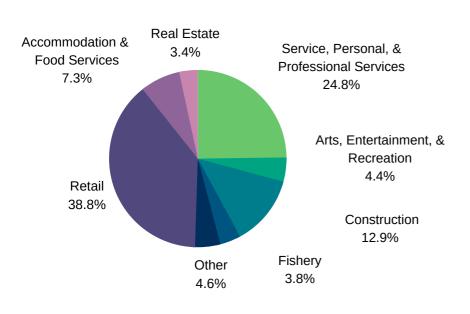

FUND (RRRF)





**23** 

TOTAL JOBS MAINTAINED



9

~ APPLICATIONS APPROVED



9

**BUSINESSES ASSISTED** 

**ENTREPRENEURIAL TRAINING FUND:** CBDC Humber delivered 5 training sessions to 5 clients on the topics of Bookkeeping and HR Management Skills. **VALUE OF TRAINING CONTRIBUTION:** \$3,978

#### LENDING BY SECTOR





#### LABRADOR

FOR A DETAILED COPY OF CBDC LABRADOR'S AUDITED FINANCIAL STATEMENTS, PLEASE CALL 709-896-5814.

CBDC Labrador serves the geographical region of Labrador.

















**7**BUSINESSES ASSISTED



#### REGIONAL RELIEF RECOVERY FUND (RRRF)









**ENTREPRENEURIAL TRAINING FUND:** CBDC Labrador delivered 1 training sessions to 12 clients on the topics of Instagram for Business.

**VALUE OF TRAINING CONTRIBUTION: \$800** 

#### **LENDING BY SECTOR**





#### LONG RANGE

FOR A DETAILED COPY OF CBDC LONG RANGE'S AUDITED FINANCIAL STATEMENTS. PLEASE VISIT OUR OFFICE.

CBDC Long Range serves South-Western regions including Stephenville, Port Au Port, Barachois Bay, St. George South, and Penguin area.





23
APPLICATIONS APPROVED









SEA APPLICATIONS





**23**BUSINESSES ASSISTED



#### REGIONAL RELIEF RECOVERY FUND (RRRF)



\$420,000
TOTAL VALUE OF RRRF ASSISTANCE



38

TOTAL JOBS MAINTAINED



9

– APPI ICATIONS APPROVE



9

BUSINESSES ASSISTED

**ENTREPRENEURIAL TRAINING FUND:** CBDC Long Range delivered 4 training sessions to 10 clients on the topics of E-Commerce, Social Media Marketing and Sage. **VALUE OF TRAINING CONTRIBUTION:** \$4,179

#### **LENDING BY SECTOR**





#### NORTIP

FOR A DETAILED COPY OF CBDC NORTIP'S AU