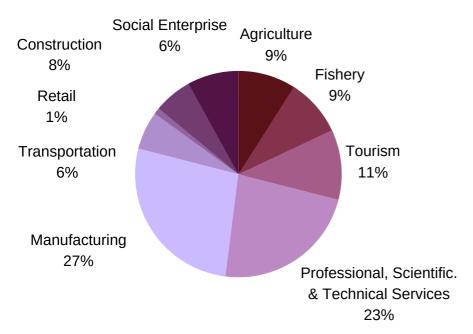

Conne River, Rencontre East, Pool's Cove, Wreck Cove, Coomb's Cove, Boxey, Mose Ambrose, English Harbour West, St. Jacques, Belleoram, Harbour Breton, Hermitage, Sandyville, Seal Cove (FB), Gaultois, and McCallum.

















#### **LENDING BY SECTOR**





#### TRINITY CONCEPTION

FOR A DETAILED COPY OF CBDC TRINITY CONCEPTION'S AUDITED FINANCIAL STATEMENTS, PLEASE VISIT WWW.CBDC.CA.

CBDC Trinity Conception serves 72 communities from Georgetown to Bay de Verde and Bay de Verde to Markland.

















26
RUSINESSES ASSISTED



#### REGIONAL RELIEF RECOVERY FUND (RRRF)









**ENTREPRENEURIAL TRAINING FUND:** CBDC Trinity Conception delivered 19 training sessions to 168 clients on a variety of topics.

**VALUE OF TRAINING CONTRIBUTION:** \$12,000

#### **LENDING BY SECTOR**





# **NOTES**

| <br>     |
|----------|
|          |
|          |
| <br>     |
|          |
|          |
|          |
|          |
|          |
|          |
|          |
| <br>     |
|          |
|          |
|          |
|          |
|          |
|          |
|          |
|          |
|          |
|          |
|          |
|          |
|          |
|          |
| <br>     |
|          |
|          |
|          |
|          |
|          |
|          |
|          |
|          |
|          |
|          |
|          |
| <br>     |
|          |
|          |
|          |
|          |
|          |
|          |
|          |
|          |
|          |
|          |
| <br>     |
|          |
|          |
|          |
| ·        |
|          |
|          |
|          |
|          |
|          |
|