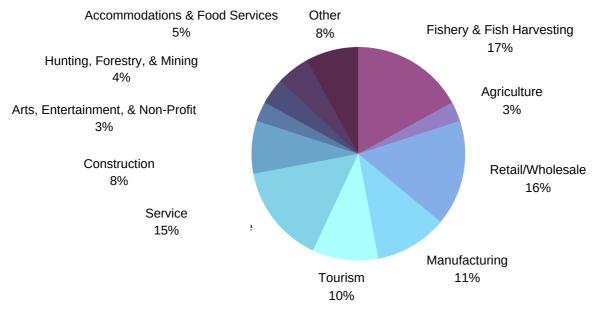

pert consulting advice. New and existing clients can access technical and financial assistance by engaging consultants to assist them with business opportunities and challenges.





#### KICK\$TART & DRIVE

In partnership with the provincial Department of Industry, Energy, and Technology, CBDCs deliver a program that focuses on youth who lack the capacity to generate the revenue needed for a business venture. By its nature, this is a very risk-oriented program focusing on an entrepreneur with an innovative idea. This past fiscal, the loan program created **45 full-time** and **23 part-time positions** while assisting **30 businesses**. These entrepreneurs were then able to leverage **\$1,582,419** in funds.

2 KICKSTART

28 Pive

**\$267,000** FUNDS DISBURSED

#### **LENDING BY SECTOR**



#### **YOUTH VENTURES**

The summer of 2021 saw two new projects that were developed to be launched in the 2022 season: Youth Ventures Marketplace and the Youth Ventures Venture Box. The program welcomed two new sites: Empower, the Disability Resource Centre and Ulnooweg Development Group. The 24 coordinators hired in 2021 held 91 counselling sessions and established 114 community partnerships.







# REGIONAL RELIEF RECOVERY FUND (RRRF) ACTIVITY









#### RRRF LENDING BY SECTOR



#### **AVALON WEST**

FOR A DETAILED COPY OF CBDC AVALON WEST'S AUDITED FINANCIAL STATEMENTS, PLEASE CALL 709-227-2147.

CBDC Avalon West serves Placentia Area, Cape Shore, Isthmus Area, and St. Mary's Bay North.

















13
BUSINESSES ASSISTED





4 CAS PROJECTS

#### REGIONAL RELIEF RECOVERY F