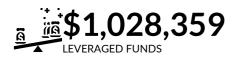

# JOBS CREATED AND MAINTAINED

CBDC clients leveraged \$10,980,157 in response to their approved applications.

The amount leveraged per dollar invested by CBDC was **\$0.57**.

**1,071** CBDC clients received business counselling during the past fiscal year.