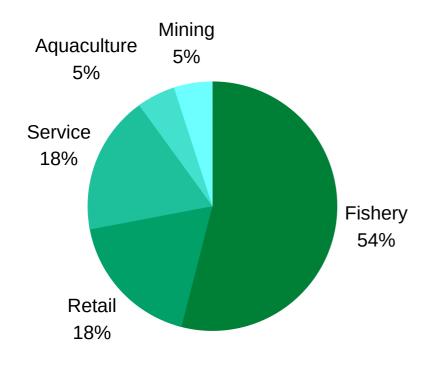

TOTAL JOBS MAINTAINED



15

ADDI ICATIONIS ADDDOVEI



16

BUSINESSES ASSISTED

**ENTREPRENEURIAL TRAINING FUND:** CBDC Nortip delivered 3 training sessions to 3 clients on the topics of Accounting and Bookkeeping. **VALUE OF TRAINING CONTRIBUTION:** \$0

#### **LENDING BY SECTOR**





#### **SOUTH COAST**

FOR A DETAILED COPY OF CBDC SOUTH COAST'S AUDITED FINANCIAL STATEMENTS, PLEASE VISIT WWW.CBDC.CA.

CBDC South Coast serves St. Alban's, Swangers Cove, St. Josepeh's Cove, St. Veronica's, Head Bay d'Espoir, Milltown, Morrisville, Conne River, Rencontre East, Pool's Cove, Wreck Cove, Coomb's Cove, Boxey, Mose Ambrose, English Harbour West, St. Jacques, Belleoram, Harbour Breton, Hermitage, Sandyville, Seal Cove (FB), Gaultois, and McCallum.

















#### **LENDING BY SECTOR**





#### TRINITY CONCEPTION

FOR A DETAILED COPY OF CBDC TRINITY CONCEPTION'S AUDITED FINANCIAL STATEMENTS, PLEASE VISIT WWW.CBDC.CA.

CBDC Trinity Conception serves 72 communities from Georgetown to Bay de Verde and Bay de Verde to Markland.

















26
RUSINESSES ASSISTED



#### REGIONAL RELIEF RECOVERY FUND (RRRF)









**ENTREPRENEURIAL TRAINING FUND:** CBDC Trinity Conception delivered 19 training sessions to 168 clients on a variety of topics.

**VALUE OF TRAINING CONTRIBUTION:** \$12,000

#### **LENDING BY SECTOR**





# **NOTES**

| <br>     |
|----------|
|          |
|          |
| <br>     |
|          |
|          |
|          |
|          |
|          |
|          |
|          |
| <br>     |
|          |
|          |
|          |
|          |
|          |
|