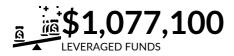

# JOBS CREATED AND MAINTAINED

CBDC clients leveraged \$10,980,157 in response to their approved applications.

The amount leveraged per dollar invested by CBDC was **\$0.57**.

**1,071** CBDC clients received business counselling during the past fiscal year.