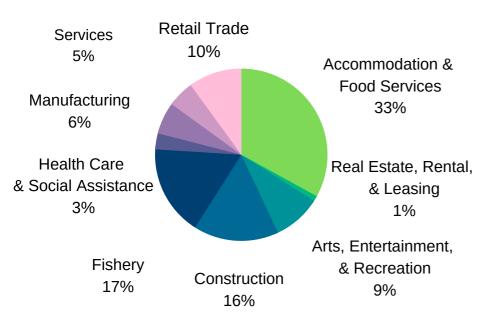

APPROVED



21
BUSINESSES ASSISTE

**ENTREPRENEURIAL TRAINING FUND:** CBDC Cabot delivered 12 training sessions to 61 clients on the topics of Marketing, Bookkeeping, Cloud Accounting, and Mental Health. **VALUE OF TRAINING CONTRIBUTION:** \$17,990

#### **LENDING BY SECTOR**



Manufacturing 49%



#### **CELTIC**

FOR A DETAILED COPY OF CBDC CELTIC'S AUDITED FINANCIAL STATEMENTS, PLEASE CALL 709-432-2662.

CBDC Celtic serves four district sub regions located along the southern shore.

















**10**BUSINESSES ASSISTED



#### REGIONAL RELIEF RECOVERY FUND (RRRF)









**ENTREPRENEURIAL TRAINING FUND:** CBDC Celtic delivered 5 training sessions to 35 clients on the topics of Finance, Marketing, and HR.

**VALUE OF TRAINING CONTRIBUTION:** \$13,449

#### **LENDING BY SECTOR**





#### CENTRAL

FOR A DETAILED COPY OF CBDC CENTRAL'S AUDITED FINANCIAL STATEMENTS. PLEASE VISIT OUR OFFICE

CBDC Central serves approximately 25 towns and communities in Central Newfoundland.

















15
BUSINESSES ASSISTED



#### REGIONAL RELIEF RECOVERY FUND (RRRF)







**ENTREPRENEURIAL TRAINING FUND:** CBDC Central delivered 10 training sessions to 12 clients on the topics of Accounting, Social Media Marketing, Marketing Coaching, and Sales. **VALUE OF TRAINING CONTRIBUTION:** \$12,042

#### **LENDING BY SECTOR**





#### **EASTERN**

FOR A DETAILED COPY OF CBDC EASTERN'S AUDITED FINANCIAL STATEMENTS, PLEASE CALL 709-466-1170.

CBDC Eastern serves the geographical area that consists of all communities located between Port Blandford - Clarenville and Arnold's Cove, Bonavi