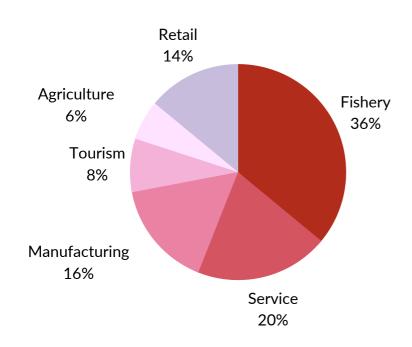

outh Ventures Marketplace and the Youth Ventures Venture Box. The program welcomed two new sites: Empower, the Disability Resource Centre and Ulnooweg Development Group. The 24 coordinators hired in 2021 held 91 counselling sessions and established 114 community partnerships.







# REGIONAL RELIEF RECOVERY FUND (RRRF) ACTIVITY









#### RRRF LENDING BY SECTOR



#### **AVALON WEST**

FOR A DETAILED COPY OF CBDC AVALON WEST'S AUDITED FINANCIAL STATEMENTS, PLEASE CALL 709-227-2147.

CBDC Avalon West serves Placentia Area, Cape Shore, Isthmus Area, and St. Mary's Bay North.

















13
BUSINESSES ASSISTED





4 CAS PROJECTS

#### REGIONAL RELIEF RECOVERY FUND (RRRF)





**12** TOTAL JOBS MAINTAINE



5
APPLICATIONS APPROVED



BUSINESSES ASSISTED

#### **LENDING BY SECTOR**





#### **BURIN PENINSULA**

FOR A DETAILED COPY OF CRDC BURIN PENINSULA'S AUDITED FINANCIAL STATEMENTS. PLEASE VISIT US AT OUR OFFICE

CBDC Burin Peninsula serves 40 communities located on the Burin Peninsula from Monkstown to Winterland.

















**10**BUSINESSES ASSISTED



#### REGIONAL RELIEF RECOVERY FUND (RRRF)









**ENTREPRENEURIAL TRAINING FUND:** CBDC Burin Peninsula delivered 1 training sessions to a client on the topic of COR Training.

**VALUE OF TRAINING CONTRIBUTION: \$355** 

#### **LENDING BY SECTOR**



#### **CABOT**

FOR A DETAILED COPY OF CBDC CABOT'S AUDITED FINANCIAL STATEMENTS, PLEASE CALL 709-834-1000.

CBDC Cabot services 17 communities located in the Northeast Avalon region between Marysvale and Logy Bay, and includes Bell Island.





**27**APPLICA