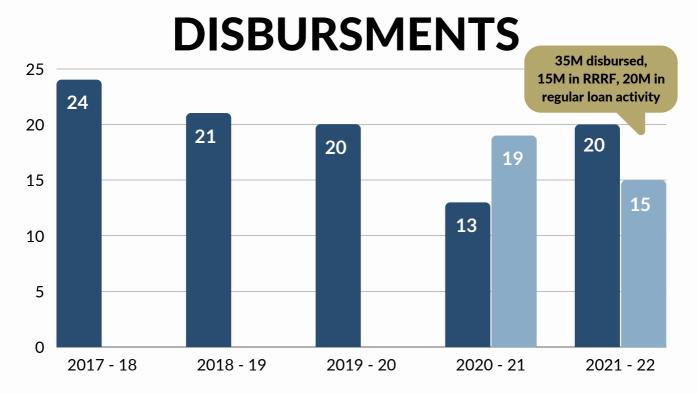

#### INVESTMENT ACTIVITY

CBDC CONTRIBUTION TO RURAL COMMUNITIES

On March 31, 2022, the net value of the CBDC portfolio was \$117.8 million. CBDCs disbursed \$20,342,382 to small and medium sized businesses through regular loan activity and \$15,025,346 through the Regional Relief Recovery Fund (RRRF).