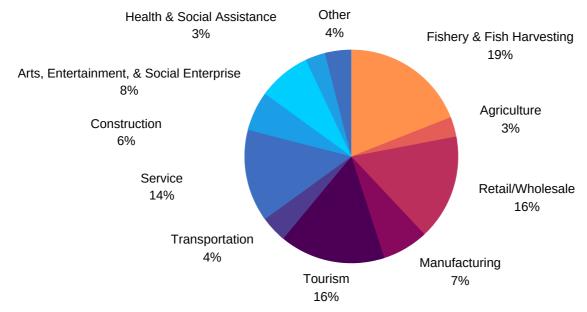

with an innovative idea. This past fiscal, the loan program created **45 full-time** and **23 part-time positions** while assisting **30 businesses**. These entrepreneurs were then able to leverage **\$1,582,419** in funds.

2 KICKSTART

28 Pive

**\$267,000** FUNDS DISBURSED

#### **LENDING BY SECTOR**



#### **YOUTH VENTURES**

The summer of 2021 saw two new projects that were developed to be launched in the 2022 season: Youth Ventures Marketplace and the Youth Ventures Venture Box. The program welcomed two new sites: Empower, the Disability Resource Centre and Ulnooweg Development Group. The 24 coordinators hired in 2021 held 91 counselling sessions and established 114 community partnerships.







# REGIONAL RELIEF RECOVERY FUND (RRRF) ACTIVITY









#### RRRF LENDING BY SECTOR



#### **AVALON WEST**

FOR A DETAILED COPY OF CBDC AVALON WEST'S AUDITED FINANCIAL STATEMENTS, PLEASE CALL 709-227-2147.

CBDC Avalon West serves Placentia Area, Cape Shore, Isthmus Area, and St. Mary's Bay North.

















13
BUSINESSES ASSISTED





4 CAS PROJECTS

#### REGIONAL RELIEF RECOVERY FUND (RRRF)





**12** TOTAL JOBS MAINTAINE



5
APPLICATIONS APPROVED



BUSINESSES ASSISTED

#### **LENDING BY SECTOR**





#### **BURIN PENINSULA**

FOR A DETAILED COPY OF CRDC BURIN PENINSULA'S AUDITED FINANCIAL STATEMENTS. PLEASE VISIT US AT OUR OFFICE

CBDC Burin Peninsula serves 40 communities located on the Burin Peninsula from Monkstown to Winterland.

















**10**BUSINESSES ASSISTED



#### REGIONAL RELIEF RECOVERY FUND (RRRF)









**ENTREPRENEURIAL TRAINING FUND: