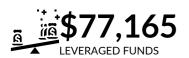

# JOBS CREATED AND MAINTAINED

CBDC clients leveraged \$10,980,157 in response to their approved applications.

The amount leveraged per dollar invested by CBDC was **\$0.57**.

**1,071** CBDC clients received business counselling during the past fiscal year.