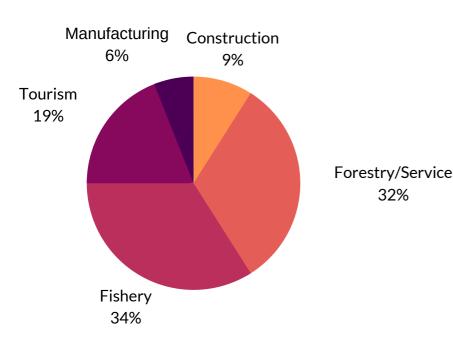

hore, Isthmus Area, and St. Mary's Bay North.

















13
BUSINESSES ASSISTED





4 CAS PROJECTS

#### REGIONAL RELIEF RECOVERY FUND (RRRF)





**12** TOTAL JOBS MAINTAINE



5
APPLICATIONS APPROVED



BUSINESSES ASSISTED

#### **LENDING BY SECTOR**





#### **BURIN PENINSULA**

FOR A DETAILED COPY OF CRDC BURIN PENINSULA'S AUDITED FINANCIAL STATEMENTS. PLEASE VISIT US AT OUR OFFICE

CBDC Burin Peninsula serves 40 communities located on the Burin Peninsula from Monkstown to Winterland.

















**10**BUSINESSES ASSISTED



#### REGIONAL RELIEF RECOVERY FUND (RRRF)









**ENTREPRENEURIAL TRAINING FUND:** CBDC Burin Peninsula delivered 1 training sessions to a client on the topic of COR Training.

**VALUE OF TRAINING CONTRIBUTION: \$355** 

#### **LENDING BY SECTOR**



#### **CABOT**

FOR A DETAILED COPY OF CBDC CABOT'S AUDITED FINANCIAL STATEMENTS, PLEASE CALL 709-834-1000.

CBDC Cabot services 17 communities located in the Northeast Avalon region between Marysvale and Logy Bay, and includes Bell Island.





**27**APPLICATIONS APPROVED









19 SEA APPLICATIONS APPROVED





**24**BUSINESSES ASSISTED



#### REGIONAL RELIEF RECOVERY FUND (RRRF)



\$691,922







21

APPLICATIONS APPROVED



21
BUSINESSES ASSISTE

**ENTREPRENEURIAL TRAINING FUND:** CBDC Cabot delivered 12 training sessions to 61 clients on the topics of Marketing, Bookkeeping, Cloud Accounting, and Mental Health. **VALUE OF TRAINING CONTRIBUTION:** \$17,990

#### **LENDING BY SECTOR**



Manufacturing 49%



#### **CELTIC**

FOR A DETAILED COPY OF CBDC CELTIC'S AUDITED FINANCIAL