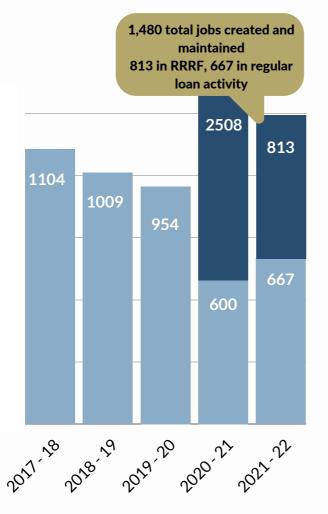

# JOBS CREATED AND MAINTAINED

CBDC clients leveraged \$10,980,157 in response to their approved applications.

The amount leveraged per dollar invested by CBDC was **\$0.57**.

**1,071** CBDC clients received business counselling during the past fiscal year.

The fifteen CBDCs helped strengthen their communities by assisting 244 businesses through regular loan activity. These CBDC-assisted businesses created and maintained more than 670 jobs providing increased employment opportunities to the residents in rural Newfoundland and Labrador. All of this development stems from lending the small businesses within our communities over \$20 million. The Boards of Directors of the fifteen CBDCs are comprised of more than 150 community leaders, supporting the economic diversification of our province and are skilled in assessing business opportunities.