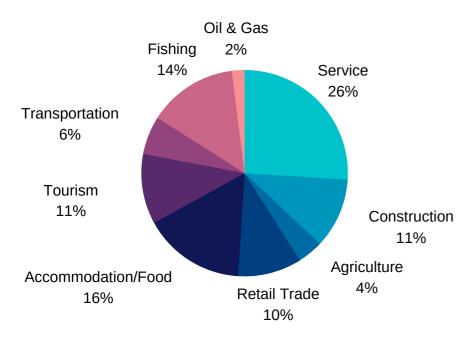

Gander region as far east as Charlottetown, in scenic Terra Nova National Park to Laurencton in the West.

















**11**BUSINESSES ASSISTED



#### REGIONAL RELIEF RECOVERY FUND (RRRF)





25
TOTAL JOBS MAINTAIN



9

APPLICATIONS APPROVE



9

BUSINESSES ASSISTED

#### **LENDING BY SECTOR**





#### **GATEWAY**

FOR A DETAILED COPY OF CBDC GATEWAY'S AUDITED FINANCIAL STATEMENTS, PLEASE CALL 709-695-7406.

CBDC Gateway encompasses 18 communities from North Branch to LaPoile.

















**43**BUSINESSES ASSISTED



#### REGIONAL RELIEF RECOVERY FUND (RRRF)









**ENTREPRENEURIAL TRAINING FUND:** CBDC Gateway delivered 11 training sessions to 19 clients on the topics of Finance, HR, and Marketing. **VALUE OF TRAINING CONTRIBUTION:** \$9,845

#### **LENDING BY SECTOR**





#### **HUMBER**

FOR A DETAILED COPY OF CBDC HUMBER'S AUDITED FINANCIAL STATEMENTS, PLEASE VISIT WWW.CBDC.CA.

CBDC Humber serves the area of Corner Brook, Massey Drive, North Shore Bay of Islands, Humber Valley, Bonne Bay, and White Bay South.

















8
BUSINESSES ASSISTED



#### REGIONAL RELIEF RECOVERY FUND (RRRF)





**23** 

TOTAL JOBS MAINTAINED



9

~ APPLICATIONS APPROVED



9

**BUSINESSES ASSISTED** 

**ENTREPRENEURIAL TRAINING FUND:** CBDC Humber delivered 5 training sessions to 5 clients on the topics of Bookkeeping and HR Management Skills. **VALUE OF TRAINING CONTRIBUTION:** \$3,978

#### LENDING BY SECTOR





#### LABRADOR

FOR A DETAILED COPY OF CBDC LABRADOR'S AUDITED FINANCIAL STATEMENTS, PLEASE CALL 709-896-5814.

CBDC Labrador serves the geographical re