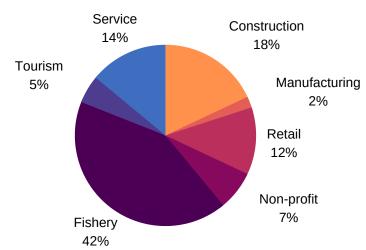

OF CBDC BURIN PENINSULA'S AUDITED FINANCIAL STATEMENTS, PLEASE VISIT US AT OUR OFFICE.

#### **AT A GLANCE**

CBDC Burin Peninsula serves East, Little Harbour East, Bay L'Argent, St. Bernard's, Jacques Fontaine, Little Bay East, Harbour Mille, South East Bight, Petite Forte, Brookside, Boat Harbour, Parker's Cove, Rushoon, Baine Habour, Red Harbour, Spanish Room, Rock Harbour, Jean de Baie, Marystown, Beau Bois, Burin, Lewin's Cove, Big Salmonier Epworth, Fox Cove – Mortier, Little St. Lawrence, St. Lawrence, Lawn, Lord's Cove, Point au Gaul, Allan's Island, Lamaline, Point May, Fortune, Grand Bank, Grand Beach, Frenchman's Cove, Garnish, and Winterland.



















#### **REGIONAL RELIEF RECOVERY FUND (RRRF)**



\$774,773
TOTAL VALUE OF RRRF ASSISTANCE







# WE SET TO SET TO



## **CABOT**

FOR A DETAILED COPY OF CBDC CABOT'S AUDITED FINANCIAL STATEMENTS, PLEASE CALL 709-834-1000.

#### AT A GLANCE

CBDC Cabot services 17 communities located in the Northeast Avalon region between Marysvale in the west and Logy Bay in the east, and includes Bell Island.



















## **REGIONAL RELIEF RECOVERY FUND (RRRF)**



**\$1,719,464**TOTAL VALUE OF RRRF ASSISTANCE

54
APPLICATIONS APPROVED





**ENTREPRENEURIAL TRAINING FUND:** CBDC Cabot delivered 7 training sessions to 7 clients on the topics of Financial Management, Bookkeeping, Marketing, Social Media, E-Commerce, Website Management, and Human Resource Management.

**VALUE OF TRAINING CONTRIBUTION:** \$11,915





# CELTIC

FOR A DETAILED COPY OF CBDC CELTIC'S AUDITED FINANCIAL STATEMENTS, PLEASE CALL 709-4