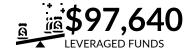

#### **BUSINESSES ASSISTED**

CBDC clients leveraged \$9,505,381 in response to their approved application.

Amount leveraged per dollar invested by CBDC was \$0.69.

1220 CBDC clients received business counselling in the past fiscal year.