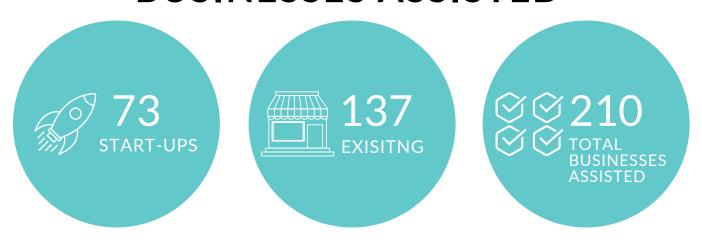

The fifteen CBDCs helped strengthen their communities by assisting 210 businesses through regular loan activity and 559 businesses through the Regional Relief Recovery Fund (RRRF). These CBDC-assisted businesses created and maintained more than 3,100 jobs providing increased employment opportunities to the residents in rural Newfoundland and Labrador during a global pandemic.

#### **BUSINESSES ASSISTED**

CBDC clients leveraged \$9,505,381 in response to their approved application.

Amount leveraged per dollar invested by CBDC was \$0.69.

1220 CBDC clients received business counselling in the past fiscal year.