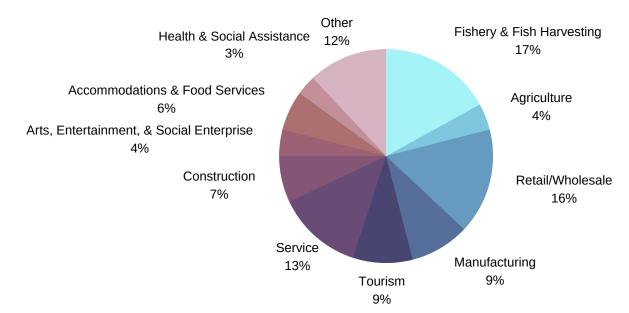

ojects via expert consulting advice. New and existing clients can access technical and financial assistance by engaging consultants to assist them with business opportunities and challenges.





## KICK\$TART & DRIVE

In partnership with the provincial Department of Industry, Energy, and Technology, CBDCs deliver a program that focuses on youth who lack the capacity to generate the revenue needed for a business venture. By its nature, this is a very risk-oriented program focusing on an entrepreneur with an innovative idea. This past fiscal, the loan program created 20 full time and 13 part time positions while assisting 15 start-ups and 3 expansions. These entrepreneurs were then able to leverage \$892,815 in funds.

4 KICKSTART

14 Pive

\$151,000 FUNDS DANS

#### **LENDING BY SECTOR**



ANNUAL REPORT 2020-21 05

#### **YOUTH VENTURES**

Summer of 2020 was a unique year for Youth Ventures as the program was delivered virtually and condensed to ten weeks. The 23 coordinators hired in 2020 held 47 counselling sessions and established 117 community partnerships.







# REGIONAL RELIEF RECOVERY FUND (RRRF) ACTIVITY









## **RRRF LENDING BY SECTOR**



# **AVALON WEST**

FOR A DETAILED COPY OF CBDC AVALON WEST'S AUDITED FINANCIAL STATEMENTS, PLEASE CALL 709-227-2147.

#### **AT A GLANCE**

CBDC Avalon West serves Placentia Area, Cape Shore, Isthmus Area, and St. Mary's Bay North.



















## **REGIONAL RELIEF RECOVERY FUND (RRRF)**









#### **LENDING BY SECTOR**



ANNUAL REPORT 2020 - 21 07

# **BURIN PENINSULA**

FOR A DETAILED COPY OF CBDC BURIN PENIN