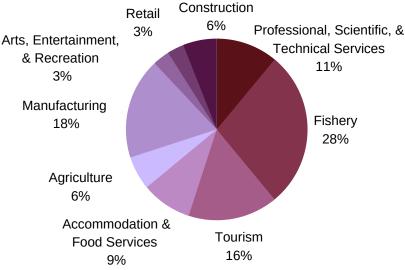

McCallum.

















#### **REGIONAL RELIEF RECOVERY FUND (RRRF)**



\$25,000

TOTAL VALUE OF RRRF ASSISTANCE











# TRINITY CONCEPTION

FOR A DETAILED COPY OF CBDC TRINITY CONCEPTION'S AUDITED FINANCIAL STATEMENTS, PLEASE VISIT WWW.CBDC.CA

#### **AT A GLANCE**

CBDC Trinity Conception serves 72 communities from Georgetown to Bay de Verde and Bay de Verde to Markland, otherwise known as the Baccalieu Coastal Drive.



















#### REGIONAL RELIEF RECOVERY FUND (RRRF)



\$1,672,500 TOTAL VALUE OF RRRF ASSISTANCE







**ENTREPRENEURIAL TRAINING FUND:** CBDC Trinity Conception delivered 9 training sessions to 82 clients on the topics of Marketing, Social Media, Time Management, Business Building, and Customer Service.

**VALUE OF TRAINING CONTRIBUTION:** \$12,000





# NOTES

| 1             |      |    |      |
|---------------|------|----|------|
| l             |      |    |      |
|               |      |    |      |
|               |      |    |      |
|               |      |    |      |
|               |      |    |      |
|               |      |    |      |
|               |      |    |      |
|               |      |    |      |
|               |      |    |      |
|               |      |    |      |
|               |      |    |      |
|               |      |    |      |
|               |      |    |      |
|               |      |    |      |
|               |      |    |      |
|               |      |    |      |
|               |      | -  |      |
|               |      |    |      |
|               |      |    |      |
|