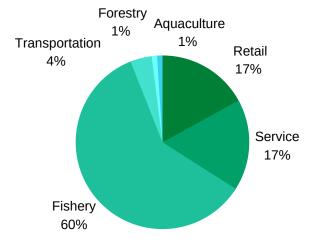

ING FUND:** CBDC Nortip delivered 5 training sessions to 137 clients on the topics of Networking during a Pandemic, Social Media and Marketing, and Bookkeeping

**VALUE OF TRAINING CONTRIBUTION: \$0** 



# SOUTH COAST

FOR A DETAILED COPY OF CBDC SOUTH COAST'S AUDITED FINANCIAL STATEMENTS, PLEASE VISIT WWW.CBDC.CA

#### **AT A GLANCE**

CBDC South Coast serves St. Alban's, Swangers Cove, St. Josepeh's Cove, St. Veronica's, Head Bay d'Espoir, Milltown, Morrisville, Conne River, Rencontre East, Pool's Cove, Wreck Cove, Coomb's Cove, Boxey, Mose Ambrose, English Harbour West, St. Jacques, Belleoram, Harbour Breton, Hermitage, Sandyville, Seal Cove (FB), Gaultois, and McCallum.

















#### **REGIONAL RELIEF RECOVERY FUND (RRRF)**



\$25,000

TOTAL VALUE OF RRRF ASSISTANCE











# TRINITY CONCEPTION

FOR A DETAILED COPY OF CBDC TRINITY CONCEPTION'S AUDITED FINANCIAL STATEMENTS, PLEASE VISIT WWW.CBDC.CA

#### **AT A GLANCE**

CBDC Trinity Conception serves 72 communities from Georgetown to Bay de Verde and Bay de Verde to Markland, otherwise known as the Baccalieu Coastal Drive.



















#### REGIONAL RELIEF RECOVERY FUND (RRRF)



\$1,672,500 TOTAL VALUE OF RRRF ASSISTANCE







**ENTREPRENEURIAL TRAINING FUND:** CBDC Trinity Conception delivered 9 training sessions to 82 clients on the topics of Marketing, Social Media, Time Management, Business Building, and Customer Service.

**VALUE OF TRAINING CONTRIBUTION:** \$12,000





# NOTES

| 1             |      |    |      |
|---------------|------|----|------|
| l             |      |    |      |
|