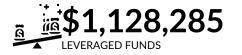

#### **BUSINESSES ASSISTED**

CBDC clients leveraged \$9,505,381 in response to their approved application.

Amount leveraged per dollar invested by CBDC was \$0.69.

1220 CBDC clients received business counselling in the past fiscal year.