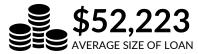

#### **BUSINESSES ASSISTED**

CBDC clients leveraged \$9,505,381 in response to their approved application.

Amount leveraged per dollar invested by CBDC was \$0.69.

1220 CBDC clients received business counselling in the past fiscal year.