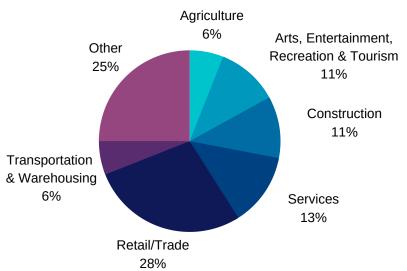

n the topics of Finance, Management, Marketing, and Business Coaching.

VALUE OF TRAINING CONTRIBUTION: \$14,152



# CENTRAL

FOR A DETAILED COPY OF CBDC CENTRAL'S AUDITED FINANCIAL STATEMENTS, PLEASE VISIT OUR OFFICE.

#### **AT A GLANCE**

CBDC Central serves approximately 25 towns and communities in Central Newfoundland from Buchans in the west to Norris Arm, Fortune Harbour and Leading Tickles in the east with a combined population of approximately 26,000.



















#### REGIONAL RELIEF RECOVERY FUND (RRRF)



\$935,500

TOTAL VALUE OF RRRF ASSISTANCE







**ENTREPRENEURIAL TRAINING FUND:** CBDC Central delivered 4 training sessions to 83 clients on the topics of Creating an Online Store, Digital Marketing, and Telephone Skills. **VALUE OF TRAINING CONTRIBUTION:** \$7,625



# **EASTERN**

FOR A DETAILED COPY OF CBDC EASTERN'S AUDITED FINANCIAL STATEMENTS, PLEASE CALL 709-466-1170.

#### **AT A GLANCE**

CBDC Eastern serves the geographical area that consists of all communities located between Port Blandford-Clarenville-Arnold's Cove-Swift Current, the Bonavista Peninsula, and Random Island.



















#### **REGIONAL RELIEF RECOVERY FUND (RRRF)**









**ENTREPRENEURIAL TRAINING FUND:** CBDC Eastern delivered 7 training sessions to 7 clients on the topics of Simply Accounting and Quick Books Accounting Instruction. **VALUE OF TRAINING CONTRIBUTION:** \$11,416



# **EMERALD**

FOR A DETAILED COPY OF CBDC EMERALD'S AUDITED FINANCIAL STATEMENTS, PLEASE CALL 709-532-4690.

#### AT A GLANCE

CBDC Emerald promotes small business development and expans