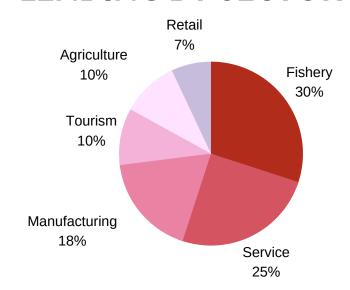

$892,815 in funds.

4 KICKSTART

14 Pive

\$151,000 FUNDS DANS

#### **LENDING BY SECTOR**



ANNUAL REPORT 2020-21 05

#### **YOUTH VENTURES**

Summer of 2020 was a unique year for Youth Ventures as the program was delivered virtually and condensed to ten weeks. The 23 coordinators hired in 2020 held 47 counselling sessions and established 117 community partnerships.







# REGIONAL RELIEF RECOVERY FUND (RRRF) ACTIVITY









## **RRRF LENDING BY SECTOR**



# **AVALON WEST**

FOR A DETAILED COPY OF CBDC AVALON WEST'S AUDITED FINANCIAL STATEMENTS, PLEASE CALL 709-227-2147.

#### **AT A GLANCE**

CBDC Avalon West serves Placentia Area, Cape Shore, Isthmus Area, and St. Mary's Bay North.



















## **REGIONAL RELIEF RECOVERY FUND (RRRF)**









#### **LENDING BY SECTOR**



ANNUAL REPORT 2020 - 21 07

# **BURIN PENINSULA**

FOR A DETAILED COPY OF CBDC BURIN PENINSULA'S AUDITED FINANCIAL STATEMENTS, PLEASE VISIT US AT OUR OFFICE.

#### **AT A GLANCE**

CBDC Burin Peninsula serves East, Little Harbour East, Bay L'Argent, St. Bernard's, Jacques Fontaine, Little Bay East, Harbour Mille, South East Bight, Petite Forte, Brookside, Boat Harbour, Parker's Cove, Rushoon, Baine Habour, Red Harbour, Spanish Room, Rock Harbour, Jean de Baie, Marystown, Beau Bois, Burin, Lewin's Cove, Big Salmonier Epworth, Fox Cove – Mortier, Little St. Lawrence, St. Lawrence, Lawn, Lord's Cove, Point au Gaul, Allan's Island, Lamaline, Point May, Fortune, Grand Bank, Grand Beach, Frenchman's Cove, Garnish, and Winterland.



















#### **REGIONAL RELIEF RECOVERY FUND (RRRF)**