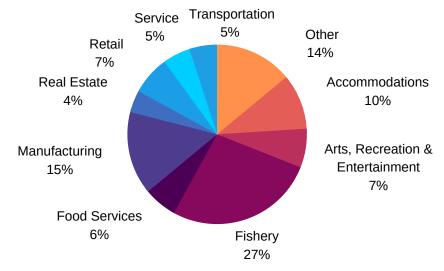

EURIAL TRAINING FUND:** CBDC Long Range delivered 2 training sessions to 3 clients on the topics of Accounting and Business Management. **VALUE OF TRAINING CONTRIBUTION:** \$4,865



# NORTIP

FOR A DETAILED COPY OF CBDC NORTIP'S AUDITED FINANCIAL STATEMENTS, PLEASE VISIT CALL 709-247-2232

#### AT A GLANCE

CBDC Nortip services the area on the Great Northern Peninsula starting at Norris Point, then inclusive of all other communities (69 in total).



















#### **REGIONAL RELIEF RECOVERY FUND (RRRF)**



**\$1,811,000**TOTAL VALUE OF RRRF ASSISTANCE







**ENTREPRENEURIAL TRAINING FUND:** CBDC Nortip delivered 5 training sessions to 137 clients on the topics of Networking during a Pandemic, Social Media and Marketing, and Bookkeeping

**VALUE OF TRAINING CONTRIBUTION: \$0** 



# SOUTH COAST

FOR A DETAILED COPY OF CBDC SOUTH COAST'S AUDITED FINANCIAL STATEMENTS, PLEASE VISIT WWW.CBDC.CA

#### **AT A GLANCE**

CBDC South Coast serves St. Alban's, Swangers Cove, St. Josepeh's Cove, St. Veronica's, Head Bay d'Espoir, Milltown, Morrisville, Conne River, Rencontre East, Pool's Cove, Wreck Cove, Coomb's Cove, Boxey, Mose Ambrose, English Harbour West, St. Jacques, Belleoram, Harbour Breton, Hermitage, Sandyville, Seal Cove (FB), Gaultois, and McCallum.

















#### **REGIONAL RELIEF RECOVERY FUND (RRRF)**



\$25,000

TOTAL VALUE OF RRRF ASSISTANCE











# TRINITY CONCEPTION

FOR A DETAILED COPY OF CBDC TRINITY CONCEPTION'S AUDITED FINANCIAL STATEMENTS, PLEASE VISIT WWW.CBDC.CA

#### **AT A GLANCE**

CBDC Trinity Conception serves 72 communities from G