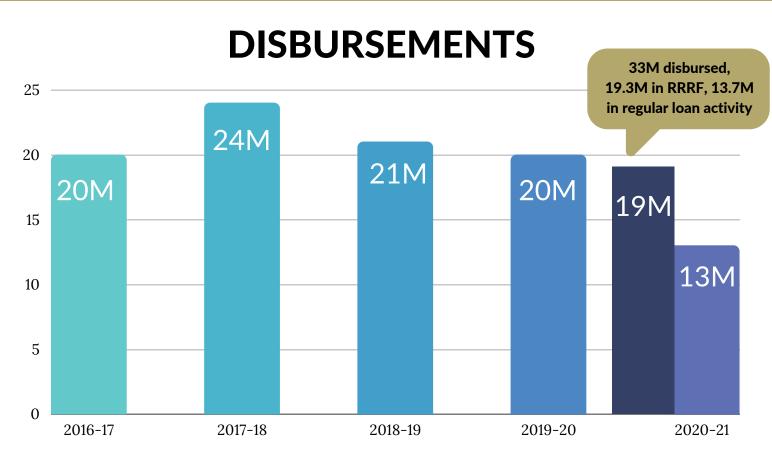

All of this development stems from lending the small businesses within our communities \$33 million, with \$19 million being a part of the Regional Relief Recovery Fund. The Boards of Directors of the fifteen CBDCs are comprised of more than 150 community leaders, supporting the economic diversification of our province and are skilled in assessing business opportunities.

# INVESTMENT ACTIVITY

**CBDCS CONTRIBUTION TO RURAL COMMUNITIES** 

On March 31, 2021, the net value of the CBDC portfolio was \$113.2 million. CBDCs disbursed \$13,769,991 to small and medium-sized businesses and community enterprises, through regular loan activity and \$19,361,320 through the Regional Relief Recovery Fund (RRRF).