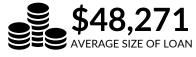

#### **BUSINESSES ASSISTED**

CBDC clients leveraged \$9,505,381 in response to their approved application.

Amount leveraged per dollar invested by CBDC was \$0.69.

1220 CBDC clients received business counselling in the past fiscal year.