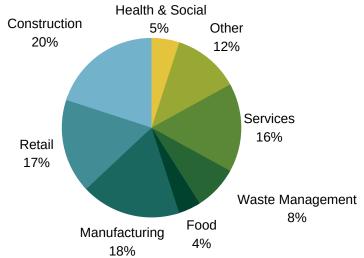

F RECOVERY FUND (RRRF)**



\$774,773
TOTAL VALUE OF RRRF ASSISTANCE







# WE SET TO SET TO



## **CABOT**

FOR A DETAILED COPY OF CBDC CABOT'S AUDITED FINANCIAL STATEMENTS, PLEASE CALL 709-834-1000.

#### AT A GLANCE

CBDC Cabot services 17 communities located in the Northeast Avalon region between Marysvale in the west and Logy Bay in the east, and includes Bell Island.



















## **REGIONAL RELIEF RECOVERY FUND (RRRF)**



**\$1,719,464**TOTAL VALUE OF RRRF ASSISTANCE

54
APPLICATIONS APPROVED





**ENTREPRENEURIAL TRAINING FUND:** CBDC Cabot delivered 7 training sessions to 7 clients on the topics of Financial Management, Bookkeeping, Marketing, Social Media, E-Commerce, Website Management, and Human Resource Management.

**VALUE OF TRAINING CONTRIBUTION:** \$11,915





# CELTIC

FOR A DETAILED COPY OF CBDC CELTIC'S AUDITED FINANCIAL STATEMENTS, PLEASE CALL 709-432-2662.

#### **AT A GLANCE**

CBDC Celtic serves four district sub regions: Blackhead, Petty Harbour-Maddox Cove to Goulds, Bay Bulls to Bauline East, La Manche to Cappahayden and Portugal Cove South to Mall Bay, Riverhead St. Mary's.



















#### **REGIONAL RELIEF RECOVERY FUND (RRRF)**



\$1,220,700 TOTAL VALUE OF RRRF ASSISTANCE







**ENTREPRENEURIAL TRAINING FUND:** CBDC Celtic delivered 10 ETF training sessions, 2 group sessions, and 8 individual business client sessions to 56 clients on the topics of Finance, Management, Marketing, and Business Coaching.

VALUE OF TRAINING CONTRIBUTION: \$14,152



# CENTRAL

FOR A DETAILED COPY OF CBDC CENTRAL'S AUDITED FINANCIAL STATEMEN