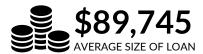

#### **BUSINESSES ASSISTED**

CBDC clients leveraged \$9,505,381 in response to their approved application.

Amount leveraged per dollar invested by CBDC was \$0.69.

1220 CBDC clients received business counselling in the past fiscal year.