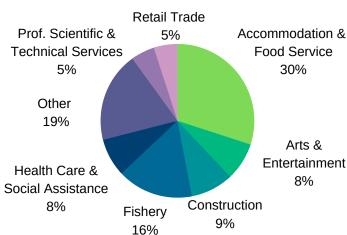

Human Resource Management.

**VALUE OF TRAINING CONTRIBUTION:** \$11,915





# CELTIC

FOR A DETAILED COPY OF CBDC CELTIC'S AUDITED FINANCIAL STATEMENTS, PLEASE CALL 709-432-2662.

#### **AT A GLANCE**

CBDC Celtic serves four district sub regions: Blackhead, Petty Harbour-Maddox Cove to Goulds, Bay Bulls to Bauline East, La Manche to Cappahayden and Portugal Cove South to Mall Bay, Riverhead St. Mary's.



















#### **REGIONAL RELIEF RECOVERY FUND (RRRF)**



\$1,220,700 TOTAL VALUE OF RRRF ASSISTANCE







**ENTREPRENEURIAL TRAINING FUND:** CBDC Celtic delivered 10 ETF training sessions, 2 group sessions, and 8 individual business client sessions to 56 clients on the topics of Finance, Management, Marketing, and Business Coaching.

VALUE OF TRAINING CONTRIBUTION: \$14,152



# CENTRAL

FOR A DETAILED COPY OF CBDC CENTRAL'S AUDITED FINANCIAL STATEMENTS, PLEASE VISIT OUR OFFICE.

#### **AT A GLANCE**

CBDC Central serves approximately 25 towns and communities in Central Newfoundland from Buchans in the west to Norris Arm, Fortune Harbour and Leading Tickles in the east with a combined population of approximately 26,000.



















#### REGIONAL RELIEF RECOVERY FUND (RRRF)



\$935,500

TOTAL VALUE OF RRRF ASSISTANCE







**ENTREPRENEURIAL TRAINING FUND:** CBDC Central delivered 4 training sessions to 83 clients on the topics of Creating an Online Store, Digital Marketing, and Telephone Skills. **VALUE OF TRAINING CONTRIBUTION:** \$7,625



# **EASTERN**

FOR A DETAILED COPY OF CBDC EASTERN'S AUDITED FINANCIAL STATEMENTS, PLEASE CALL 709-466-1170.

##