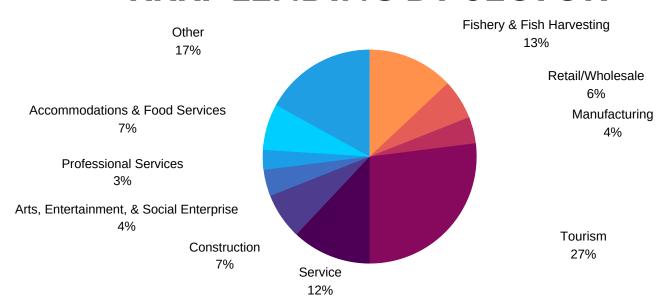

enerate the revenue needed for a business venture. By its nature, this is a very risk-oriented program focusing on an entrepreneur with an innovative idea. This past fiscal, the loan program created 20 full time and 13 part time positions while assisting 15 start-ups and 3 expansions. These entrepreneurs were then able to leverage \$892,815 in funds.

4 KICKSTART

14 Pive

\$151,000 FUNDS DANS

#### **LENDING BY SECTOR**



ANNUAL REPORT 2020-21 05

#### **YOUTH VENTURES**

Summer of 2020 was a unique year for Youth Ventures as the program was delivered virtually and condensed to ten weeks. The 23 coordinators hired in 2020 held 47 counselling sessions and established 117 community partnerships.







# REGIONAL RELIEF RECOVERY FUND (RRRF) ACTIVITY









## **RRRF LENDING BY SECTOR**



# **AVALON WEST**

FOR A DETAILED COPY OF CBDC AVALON WEST'S AUDITED FINANCIAL STATEMENTS, PLEASE CALL 709-227-2147.

#### **AT A GLANCE**

CBDC Avalon West serves Placentia Area, Cape Shore, Isthmus Area, and St. Mary's Bay North.



















## **REGIONAL RELIEF RECOVERY FUND (RRRF)**









#### **LENDING BY SECTOR**



ANNUAL REPORT 2020 - 21 07

# **BURIN PENINSULA**

FOR A DETAILED COPY OF CBDC BURIN PENINSULA'S AUDITED FINANCIAL STATEMENTS, PLEASE VISIT US AT OUR OFFICE.

#### **AT A GLANCE**

CBDC Burin Peninsula serves East, Little Harbour East, Bay L'Argent, St. Bernard's, Jacques Fontaine, Little Bay East, Harbour Mille, South East Bight, Petite Forte, Brookside, Boat Harbour, Parker's Cove, Rushoon, Baine Habour, Red Harbour, Spanish Room, Rock Harbour, Jean de Baie,