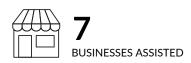

#### **BUSINESSES ASSISTED**

CBDC clients leveraged \$9,505,381 in response to their approved application.

Amount leveraged per dollar invested by CBDC was \$0.69.

1220 CBDC clients received business counselling in the past fiscal year.