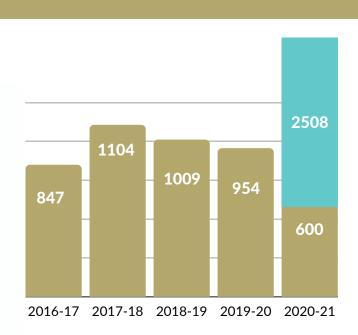

3,108 total jobs created and maintained. 2,508 in RRRF, 600 in regular loan activity.

## JOBS CREATED AND MAINTAINED