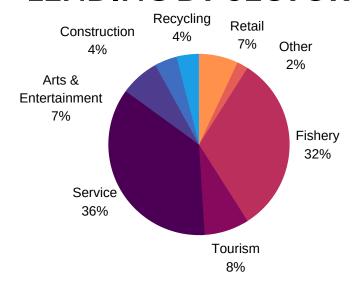

brador delivered 1 training sessions to a client on the topics of Human Resource Management. **VALUE OF TRAINING CONTRIBUTION:** \$2,000

#### **LENDING BY SECTOR**





Service, Personal, & Professional Services 23%

ANNUAL REPORT 2020 - 21 17

# LONG RANGE

FOR A DETAILED COPY OF CBDC LONG RANGE'S AUDITED FINANCIAL STATEMENTS, PLEASE VISIT US AT OUR OFFICE

### **AT A GLANCE**

CBDC Long Range serves South-Western Newfoundland whose regions include Stephenville, Port Au Port, Barachois Bay, St. George South, and Penguin area.



















#### **REGIONAL RELIEF RECOVERY FUND (RRRF)**









**ENTREPRENEURIAL TRAINING FUND:** CBDC Long Range delivered 2 training sessions to 3 clients on the topics of Accounting and Business Management. **VALUE OF TRAINING CONTRIBUTION:** \$4,865



# NORTIP

FOR A DETAILED COPY OF CBDC NORTIP'S AUDITED FINANCIAL STATEMENTS, PLEASE VISIT CALL 709-247-2232

#### AT A GLANCE

CBDC Nortip services the area on the Great Northern Peninsula starting at Norris Point, then inclusive of all other communities (69 in total).



















#### **REGIONAL RELIEF RECOVERY FUND (RRRF)**



**\$1,811,000**TOTAL VALUE OF RRRF ASSISTANCE







**ENTREPRENEURIAL TRAINING FUND:** CBDC Nortip delivered 5 training sessions to 137 clients on the topics of Networking during a Pandemic, Social Media and Marketing, and Bookkeeping

**VALUE OF TRAINING CONTRIBUTION: \$0** 



# SOUTH COAST

FOR A DETAILED COPY OF CBDC SOUTH COAST'S AUDITED FINANCIAL STATEMENTS, PLEASE VISIT WWW.CBDC.CA

#### **AT A GLANCE**

CBDC South Coast serves St. Alban's, Swanger