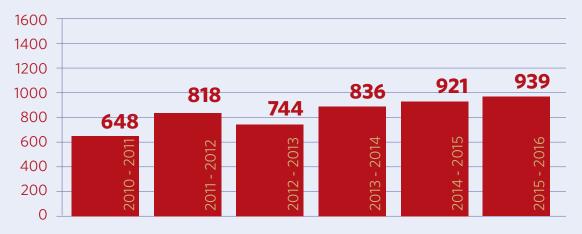

#### **Jobs Created & Maintained**

| Number of Loans Approved     | d 498           |
|------------------------------|-----------------|
| Total Value of Assistance    | \$ 21,024,165   |
| Jobs Created and Maintain    | ed 1,511        |
| Client Provided Business Cou | unselling 3,567 |