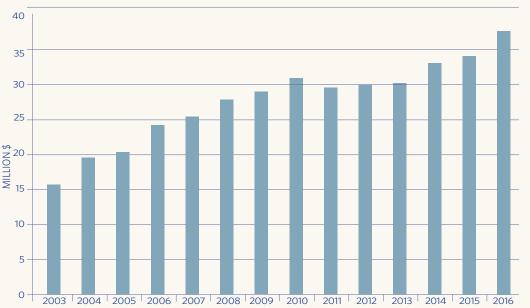

BIF** at a Glance

Throughout 2015-2016, the ACCBIF Board of Governance approved 19 loans for a total value of assistance of \$14,700,000.

- 19 CBDCs are borrowing from ACCBIF.
- 15 CBDCs are lending to the central fund.
- Loans Receivable as at March 31st, 2016 was \$25,086,408.
- ACCBIF owes the CBDCs \$21,783,928 at March 31, 2016.
- ACCBIF has disbursed \$13,300,000 during 2015-2016.

Since 2006, 41 review engagements have been completed involving 24 different CBDCs. The recommendations have proven to be a valuable resource in improving efficiencies and the future sustainability of the CBDCs. A CBDC Review best practices document has been developed and is continually updated and shared with member CBDCs for their review and implementation on CBDCZone.



#### **ACCBIF Total Assets**



# CBDC Atlantic FINANCIAL HIGHLIGHTS



### CBDC Activity at a Glance

- During 2015-2016, the CBDCs of Atlantic Canada had a banner year, assisting 1,550 small and medium sized businesses throughout the region, injecting \$72.2 million dollars into the rural Atlantic Canadian Economy.
- Since inception of the Community Futures Program, the CBDCs of Atlantic Canada have assisted 30,524 entrepreneurs and injected in excess of \$1 billion into the Atlantic Canadian Economy.
- As at March 31st, 2016, in total CBDCs collectively manage 5,709 loans for a total value of \$255,632,453.
- Number of CBDC clients receiving Business Counselling was 7,011.

#### **Average Size of Loan**





## Results for the FINANCIAL YEAR 2015-2016

#### **AUDITOR'S REPORT**

To the President and Members of Atlan