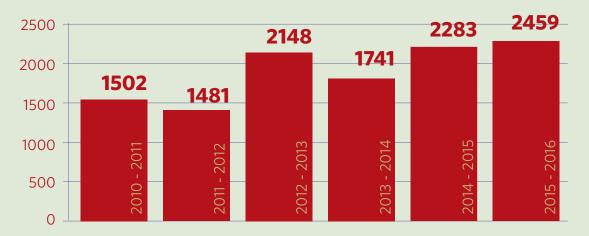

Number of Loans Approved 608

Total Value of Assistance \$ 28,759,703

Job Created and Maintained 2,459

Client Provided Business Counselling 1,475