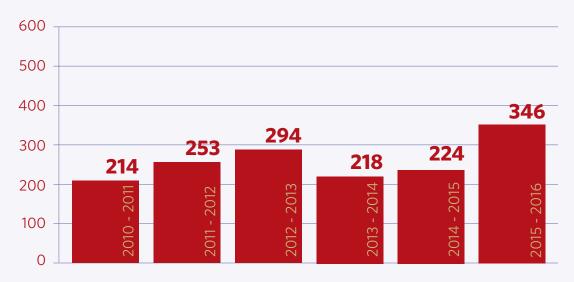

#### **Jobs Created & Maintained**

### Prince Edward Island AT A GLANCE

| Number of Loans Approved      |          | 111   |
|-------------------------------|----------|-------|
| Total Value of Assistance     | \$ 4,168 | 3,374 |
| Jobs Created and Maintaine    | d        | 346   |
| Client Provided Business Coun | selling  | 227   |