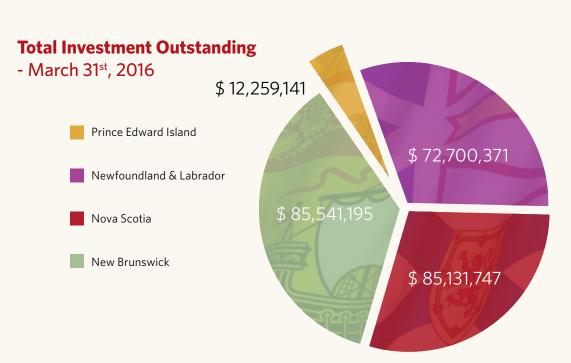

### **ACCBIF** at a Glance

Throughout 2015-2016, the ACCBIF Board of Governance approved 19 loans for a total value of assistance of \$14,700,000.

- 19 CBDCs are borrowing from ACCBIF.
- 15 CBDCs are lending to the central fund.
- Loans Receivable as at March 31st, 2016 was \$25,086,408.
- ACCBIF owes the CBDCs \$21,783,928 at March 31, 2016.
- ACCBIF has disbursed \$13,300,000 during 2015-2016.