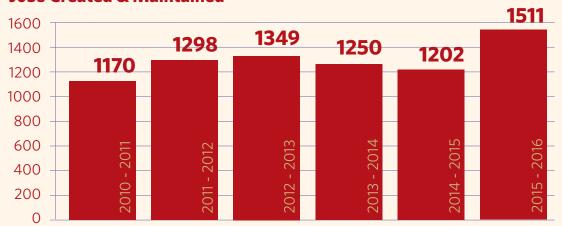

#### **Jobs Created & Maintained**

| Number of Loans Approved     | d 498           |
|------------------------------|-----------------|
| Total Value of Assistance    | \$ 21,024,165   |
| Jobs Created and Maintain    | ed 1,511        |
| Client Provided Business Cou | unselling 3,567 |