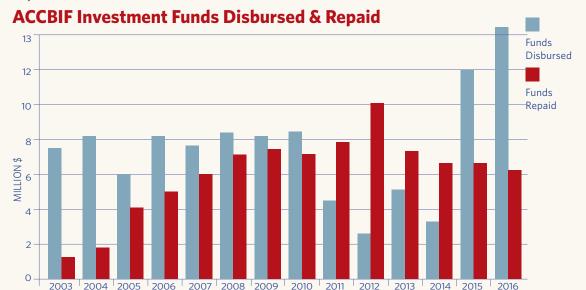

### **ACCBIF** at a Glance

Throughout 2015-2016, the ACCBIF Board of Governance approved 19 loans for a total value of assistance of \$14,700,000.

- 19 CBDCs are borrowing from ACCBIF.
- 15 CBDCs are lending to the central fund.
- Loans Receivable as at March 31st, 2016 was \$25,086,408.
- ACCBIF owes the CBDCs \$21,783,928 at March 31, 2016.
- ACCBIF has disbursed \$13,300,000 during 2015-2016.