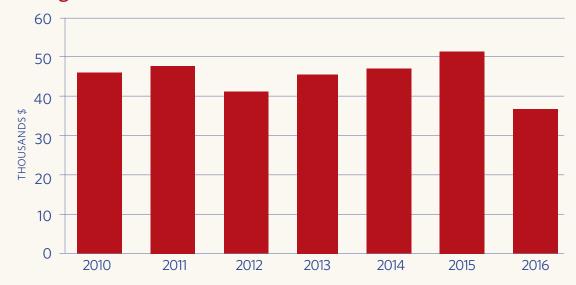

d and shared with member CBDCs for their review and implementation on CBDCZone.



#### **ACCBIF Total Assets**



# CBDC Atlantic FINANCIAL HIGHLIGHTS



### CBDC Activity at a Glance

- During 2015-2016, the CBDCs of Atlantic Canada had a banner year, assisting 1,550 small and medium sized businesses throughout the region, injecting \$72.2 million dollars into the rural Atlantic Canadian Economy.
- Since inception of the Community Futures Program, the CBDCs of Atlantic Canada have assisted 30,524 entrepreneurs and injected in excess of \$1 billion into the Atlantic Canadian Economy.
- As at March 31st, 2016, in total CBDCs collectively manage 5,709 loans for a total value of \$255,632,453.
- Number of CBDC clients receiving Business Counselling was 7,011.

#### **Average Size of Loan**





## Results for the FINANCIAL YEAR 2015-2016

#### **AUDITOR'S REPORT**

To the President and Members of Atlantic Association of Community Business Development Corporations:

I have audited the accompanying consolidated financial statements of Atlantic Association of Community Business Development Corporations which comprise the statement of financial position as at 31 March 2016, and the statements of operations and changes in fund balances, and the statement of cash flows for the year then ended, and a summary of significant accounting policies and other explanatory information.

### Management's responsibility for the financial statements

Management is responsible for the preparation and fair presentation of these financial statements in accordance with Canadian generally accepted a