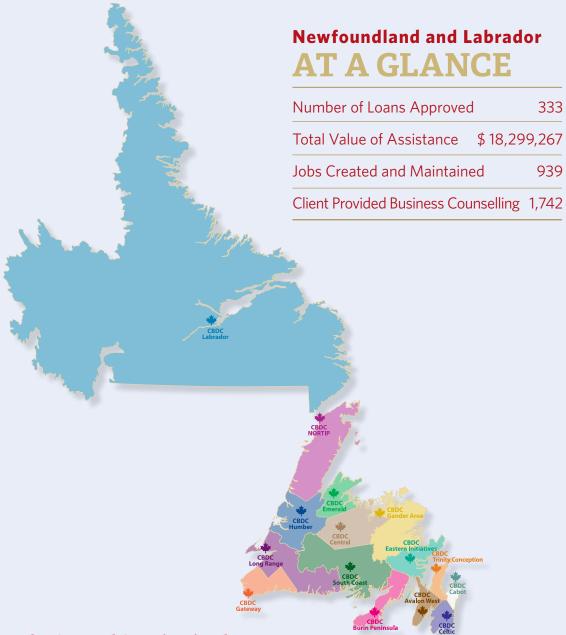

| Number of Loans Approved     | d 498           |
|------------------------------|-----------------|
| Total Value of Assistance    | \$ 21,024,165   |
| Jobs Created and Maintain    | ed 1,511        |
| Client Provided Business Cou | unselling 3,567 |